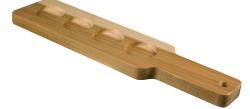

## SCORE BIGGER PROFITS

Use serving paddles to increase your sales and profits. Serve customers four different beers (for your 13 oz. price) using 4.5 oz. taster.

**93013A\* • •** 5 oz. Barbary Beer Taster H 4" | D 2 ½" 2 doz. | 6 lbs. | 0.72 cu. ft.

**90038** • Barbary Serving Paddle L 14 ½" | H 5%" 1 doz. | 8 lbs. | 0.30 cu. ft.

**11938**Barbary Serving Paddle (Acacia Wood)
L 14 ½" H 5%"
1 doz. | 14 lbs. | .39 cu. ft.

**93011** • 16 oz. Barbary Pilsner H 6 %" | D 3 ¼" 2 doz. | 17 lbs. | 1.90 cu. ft.