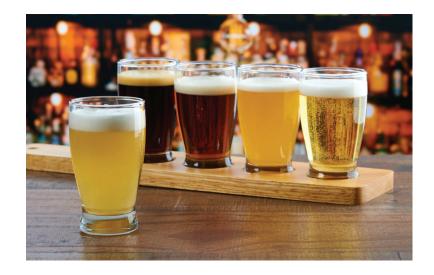

## SCORE BIGGER PROFITS

Use serving paddles to increase your sales and profits. Serve customers four different beers (for your 13 oz. price) using 4.5 oz. taster.

**93013A\* • •** 5 oz. Barbary Beer Taster H 4" | D 2 ½" 2 doz. | 6 lbs. | 0.72 cu. ft.

**90038** • Barbary Serving Paddle L 14 ½" | H 5%" 1 doz. | 8 lbs. | 0.30 cu. ft.

**11938**Barbary Serving Paddle (Acacia Wood)
L 14 ½" H 5%"
1 doz. | 14 lbs. | .39 cu. ft.

**93011** • 16 oz. Barbary Pilsner H 6 %" | D 3 ¼" 2 doz. | 17 lbs. | 1.90 cu. ft.

**93012** • 13 oz. Barbary Pilsner H 6 ¼" | D 2 ¾" 2 doz. | 10 lbs. | 1.44 cu. ft.