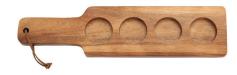

**90038** • Barbary Serving Paddle L 14 ½" | H 5%" 1 doz. | 8 lbs. | 0.30 cu. ft.

**11938**Barbary Serving Paddle (Acacia Wood)
L 14 ½" H 5%"
1 doz. | 14 lbs. | .39 cu. ft.

**93011** • 16 oz. Barbary Pilsner H 6 %" | D 3 ¼" 2 doz. | 17 lbs. | 1.90 cu. ft.