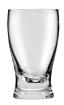

## SCORE BIGGER PROFITS

Use serving paddles to increase your sales and profits. Serve customers four different beers (for your 13 oz. price) using 4.5 oz. taster.

**93013A\* • •** 5 oz. Barbary Beer Taster H 4" | D 2 ½" 2 doz. | 6 lbs. | 0.72 cu. ft.

**93012** • 13 oz. Barbary Pilsner H 6 ¼" | D 2 ¾" 2 doz. | 10 lbs. | 1.44 cu. ft.