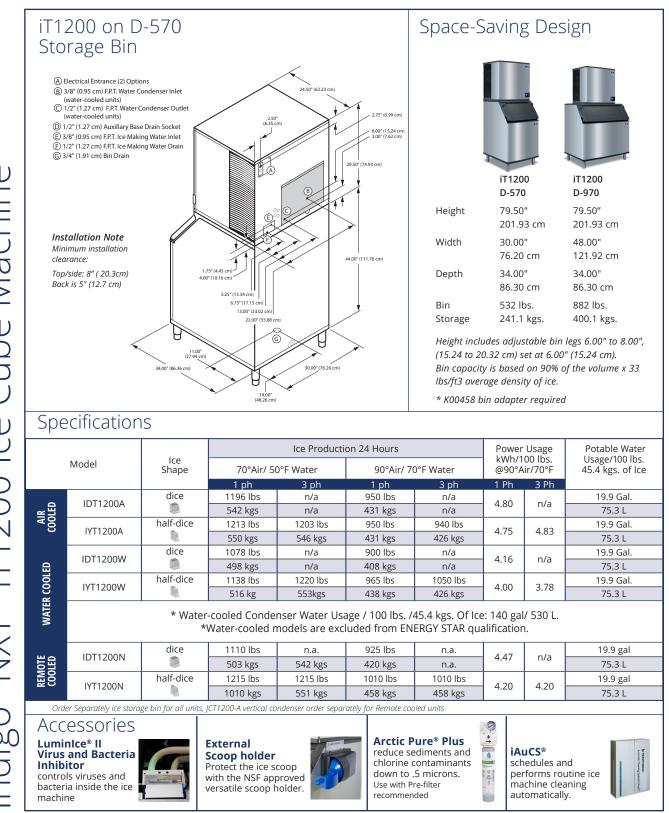

## iT1200 Ice Cube Machine

| Models                                                                                                                                                                                                                                                                                                                                                                                                                                                         |                                                                                                                                                                                                                                                                                                                                                                                                                                                                                                                                                                                                                                                                                                                                                                                                                                                                                                                                                                                                                                                                                                                                                                                                                                                                                                                                                                                                                                                                                                                                                                                                                               |
|----------------------------------------------------------------------------------------------------------------------------------------------------------------------------------------------------------------------------------------------------------------------------------------------------------------------------------------------------------------------------------------------------------------------------------------------------------------|-------------------------------------------------------------------------------------------------------------------------------------------------------------------------------------------------------------------------------------------------------------------------------------------------------------------------------------------------------------------------------------------------------------------------------------------------------------------------------------------------------------------------------------------------------------------------------------------------------------------------------------------------------------------------------------------------------------------------------------------------------------------------------------------------------------------------------------------------------------------------------------------------------------------------------------------------------------------------------------------------------------------------------------------------------------------------------------------------------------------------------------------------------------------------------------------------------------------------------------------------------------------------------------------------------------------------------------------------------------------------------------------------------------------------------------------------------------------------------------------------------------------------------------------------------------------------------------------------------------------------------|
| DIDT1200A IYT1200A IDT1200W                                                                                                                                                                                                                                                                                                                                                                                                                                    | IYT1200W IDT1200N IYT1200N                                                                                                                                                                                                                                                                                                                                                                                                                                                                                                                                                                                                                                                                                                                                                                                                                                                                                                                                                                                                                                                                                                                                                                                                                                                                                                                                                                                                                                                                                                                                                                                                    |
| Indigo NXT iT1200 ice<br>machine on a D570 bin<br>*Ice Machine and Bin sold separately                                                                                                                                                                                                                                                                                                                                                                         | <ul> <li>Designed for operators who know that ice is critical to their business, the Indigo NXT Series ice machine's preventative diagnostics continually monitor itself for reliable ice production. Improvements in cleanability and programmability make your ice machine easy to own and less expensive to operate.</li> <li>New levels of Performance – Showcasing an average of 5% lower energy consumption and a 22% reduction in condenser water usage. This translates into lower cost of ownership over the life of your machine.</li> <li>easyTouch® Display - New icon based touch screen takes the guess work out of owning and operating an ice machine.</li> <li>Programmable Ice Production – Now its super easy to program your ice machine to be off at certain times of the day to save money with fluctuating electrical rates. Also programmable by daily ice production volume and night time programming.</li> <li>Easy to Clean Foodzone – Hinge front door swing out for easy access. Removable water-trough, distribution tube, curtain, water probe and water pump for fast and efficient cleaning. Selected components are made with AlphaSan® antimicrobial.</li> <li>Intelligent Diagnostics – Provides 24 hour preventative maintenance and diagnostic feedback for trouble free operation.</li> <li>Acoustical Ice Sensing Probe – Unique patented technology allows for reliable operation in challenging water conditions and environments</li> <li>DuraTech® Exterior – Provides superior corrosion resistant above stainless steel. Innovative clear-coat resists fingerprints</li> </ul> |
| Ice Machine Electric<br>208-230/60/1 standard<br>(208-230/60/3 also available)                                                                                                                                                                                                                                                                                                                                                                                 | <ul> <li>and dirt making it easier to keep clean.</li> <li>Available LuminIce<sup>®</sup> II Growth Inhibitor – Controls viruses, bacteria, mold and yeast within the food zone to keep the machine clean longer. A new sanitation icon lets you know the operational status.</li> </ul>                                                                                                                                                                                                                                                                                                                                                                                                                                                                                                                                                                                                                                                                                                                                                                                                                                                                                                                                                                                                                                                                                                                                                                                                                                                                                                                                      |
| Minimum circuit ampacity:         Air-cooled:       14.2       1ph       8.6       3ph         Water-cooled:       13.4       1ph       7.9       3ph         Remote:       11.0       1ph       9.2       3ph         Maximum fuse size:       3ph       3ph       15       3ph         Mater-cooled:       20       1ph       15       3ph         Water-cooled:       15       1ph       15       3ph         Remote:       15       1ph       15       3ph | <ul> <li>Active Sense - Insures consistent ice harvest in all environmental conditions. This software solution works in conjunction with the acoustical ice sensing probe improving reliability and performance.</li> <li>COMMERCIAL WARRANTY COMPRESSOR</li> <li>S</li> </ul>                                                                                                                                                                                                                                                                                                                                                                                                                                                                                                                                                                                                                                                                                                                                                                                                                                                                                                                                                                                                                                                                                                                                                                                                                                                                                                                                                |
| Operating Limits:Specifications• Ambient Temperature Range:<br>40 to 110 F (4.4 to 43.3 C)<br>Water Temperature Range:<br>40 to 90 F (4.4 to 32.2 C)BTU Per Hour:<br>16,200 (average),<br>and 19,100 (peak)• Potable Water Pressure:<br>Min. 20 psi (137.9 kPA)<br>Max. 80 psi (551.1 kPA)Refrigerant:<br>Lowers global warming<br>by 48%• Condenser Water Pressure:<br>Min. 20 psi (137.9 kPA)<br>Max. 276 psi (1902.95 kPA)                                  | YEAR         YEAR         YEAR PARTS           PARTS AND LABOR         3 YEAR LABOR         3 YEAR LABOR           Ice Shape         #alf Dice         %" x 11%" x 7%"           %" x 11%" x 7%"         (.95 x 2.86 x 2.22 cm)         Dice           %" x 2.86 x 2.22 cm)         \$\$\$\$\$\$\$\$\$\$\$\$\$\$\$\$\$\$\$\$\$\$\$\$\$\$\$\$\$\$\$\$\$\$\$\$                                                                                                                                                                                                                                                                                                                                                                                                                                                                                                                                                                                                                                                                                                                                                                                                                                                                                                                                                                                                                                                                                                                                                                                                                                                                  |
| CALIFORNIA<br>LOW LEAD<br>QUALIFIED<br>Tentema NC 61 James Contractor<br>Tentema NC 61 James Contractor                                                                                                                                                                                                                                                                                                                                                        |                                                                                                                                                                                                                                                                                                                                                                                                                                                                                                                                                                                                                                                                                                                                                                                                                                                                                                                                                                                                                                                                                                                                                                                                                                                                                                                                                                                                                                                                                                                                                                                                                               |