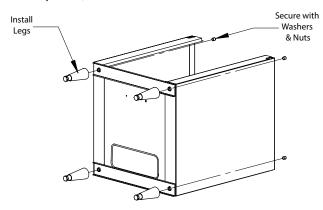

## **A** Warning

The ice machine must be secured to the stand top cover with the supplied bolts (4) and washers (4).

**Step 1** Remove the front and back panels.

**Step 2** Screw legs into the base (through support angles and side panels).

**Step 5** Secure the ice machine to the stand with the provided bolts and washers (access through front to align holes). If legs have been installed on the ice machine, they must be removed prior to placing the ice machine on the stand.