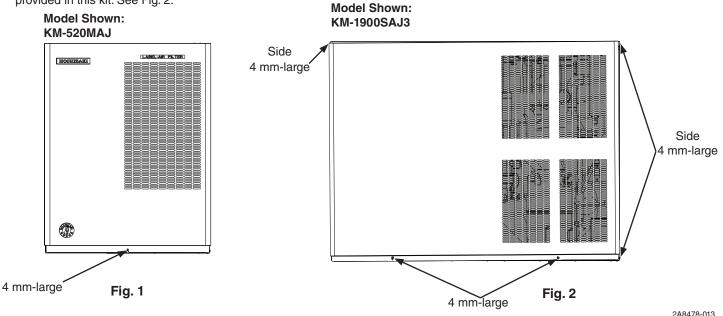

## **Installation Instructions**

- 1) Turn off the power supply. Lockout/Tagout to prevent the power supply from being turned on inadvertently.
- 2) Remove and discard the front panel and screw(s). See Fig. 1 and Fig. 2.
- 3) Place the new front panel in its correct position and secure with Torx screw(s) (4 mm-large) provided in this kit.
- 4) Remove all screws from the sides of the appliance (KM-1301 and KM-1900S\_J/3) and replace with Torx screws (4 mm-large) provided in this kit. See Fig. 2.