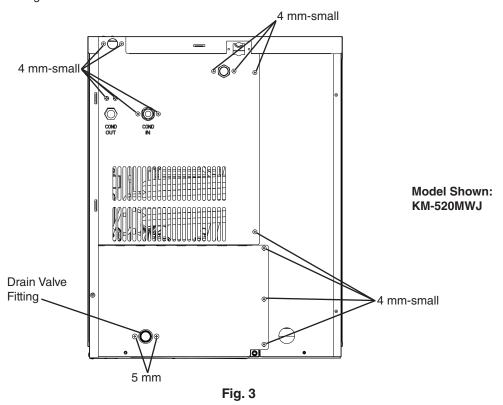

- 5) Remove all but the drain valve fitting screws from the rear of the appliance and replace with Torx screws (4 mm-small) provided in this kit. See Fig. 3 and Fig. 4.
- 6) Remove the drain valve fitting screws and replace them with Torx screws (5 mm) provided in this kit.
- 7) Dispose of any remaining screws.