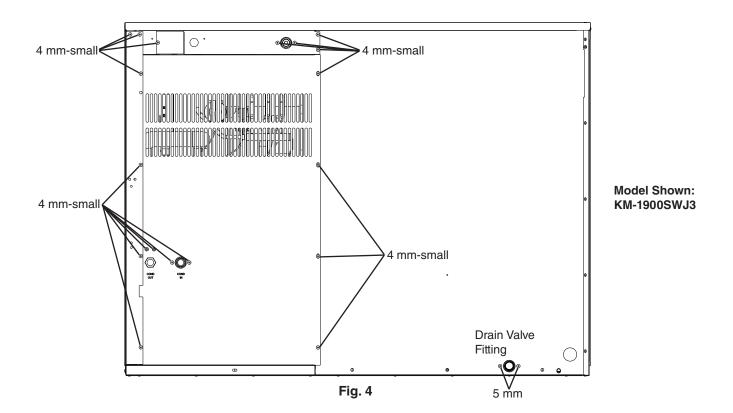

- 5) Remove all but the drain valve fitting screws from the rear of the appliance and replace with Torx screws (4 mm-small) provided in this kit. See Fig. 3 and Fig. 4.
- 6) Remove the drain valve fitting screws and replace them with Torx screws (5 mm) provided in this kit.
- 7) Dispose of any remaining screws.