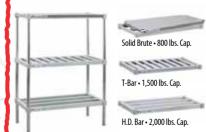

#### **Cantilever Shelving**

Ideal for coolers, freezers, & dry storage.

Easy to adjust shelves.

- No tools required!

Lift & Click to lock in place

Three shelving styles

- Bar, T-Bar and Solid

#### **Adjustable Shelving**

Three shelf styles.

Easy to adjust shelves

Lifetime Guarantee against rust, corrosion and material defects.