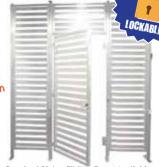

# SECURITY FENCE

Create a secure area in any walk-in cooler, freezer or storage area with a fence that will **NEVER RUST**.

Can be designed to fit your space.

Standard Unit - Sliding Door Available