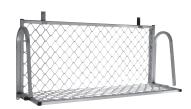

# **Boat Racks**

These lightweight designed boat racks are designed to hold food boat trays and other food preparation materials.

- Framework is constructed out of 1" x 1" x .070" wall tubing.
- Back and base are constructed out of aluminum Ampli-Mesh.
- Five-Year Guarantee against material defects and workmanship.
- Lifetime Guarantee against rust and corrosion.
- · NSF Certified.

| Model<br>No.                        | Size<br>D-H-L     | Ship<br>Lbs. |  |  |  |
|-------------------------------------|-------------------|--------------|--|--|--|
| Table Mount Boat Racks              |                   |              |  |  |  |
| 120T                                | 15" x 21¼" x 36"  | 16           |  |  |  |
| 1371T                               | 15" x 21¼" x 48"  | 24           |  |  |  |
| 1372T                               | 15" x 21¼" x 60"  | 21           |  |  |  |
| 1373T                               | 15" x 21¼" x 72"  | 22           |  |  |  |
| 1374T                               | 15" x 21¼" x 96"  | 27           |  |  |  |
| 1375T                               | 15" x 21¼" x 120" | 30           |  |  |  |
| Wall Mount Boat Racks               |                   |              |  |  |  |
| 120W                                | 15" x 21¼" x 36"  | 11           |  |  |  |
| 1371W                               | 15" x 21¼" x 48"  | 14           |  |  |  |
| 1372W                               | 15" x 21¼" x 60"  | 18           |  |  |  |
| 1373W                               | 15" x 21¼" x 72"  | 19           |  |  |  |
| 1374W                               | 15" x 21¼" x 96"  | 22           |  |  |  |
| 1375W                               | 15" x 21¼" x 120" | 29           |  |  |  |
| Ceiling Mount Boat Racks — "L" Type |                   |              |  |  |  |
| 1373CL                              | 15" x 21¼" x 72"  | 25           |  |  |  |
| 1374CL                              | 15" x 21¼" x 96"  | 28           |  |  |  |
| Ceiling Mount Boat Racks — "T" Type |                   |              |  |  |  |
| 1373CT                              | 29" x 21¼" x 72"  | 36           |  |  |  |
| 1374CT                              | 29" x 21¼" x 96"  | 41           |  |  |  |

All Boat Racks Include Mounting Brackets.