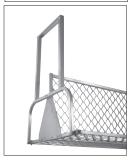

## Ceiling Mount Boat Rack - "L"

 Structural aluminum mesh with "L" type shelf, vertically adjustable telescoping mount.