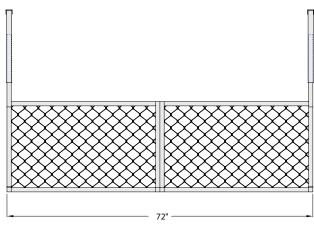

### Ceiling Mount Boat Rack - "T"

- Structural aluminum mesh with "T" type shelf, vertically adjustable telescoping mount.
- Storage on front and back of unit.

1373CL

This information is for general sales and engineering use only. New Age Industrial reserves the right to modify or make changes at any time without notice to materials and specifications.