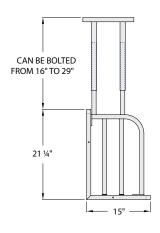

| Model<br>No.                        | Size<br>D-H-L     | Ship<br>Lbs. |  |  |  |
|-------------------------------------|-------------------|--------------|--|--|--|
| Table Mount Boat Racks              |                   |              |  |  |  |
| 120T                                | 15" x 21¼" x 36"  | 16           |  |  |  |
| 1371T                               | 15" x 21¼" x 48"  | 24           |  |  |  |
| 1372T                               | 15" x 21¼" x 60"  | 21           |  |  |  |
| 1373T                               | 15" x 21¼" x 72"  | 22           |  |  |  |
| 1374T                               | 15" x 21¼" x 96"  | 27           |  |  |  |
| 1375T                               | 15" x 21¼" x 120" | 30           |  |  |  |
| Wall Mount Boat Racks               |                   |              |  |  |  |
| 120W                                | 15" x 21¼" x 36"  | 11           |  |  |  |
| 1371W                               | 15" x 21¼" x 48"  | 14           |  |  |  |
| 1372W                               | 15" x 21¼" x 60"  | 18           |  |  |  |
| 1373W                               | 15" x 21¼" x 72"  | 19           |  |  |  |
| 1374W                               | 15" x 21¼" x 96"  | 22           |  |  |  |
| 1375W                               | 15" x 21¼" x 120" | 29           |  |  |  |
| Ceiling Mount Boat Racks — "L" Type |                   |              |  |  |  |
| 1373CL                              | 15" x 21¼" x 72"  | 25           |  |  |  |
| 1374CL                              | 15" x 21¼" x 96"  | 28           |  |  |  |
| Ceiling Mount Boat Racks — "T" Type |                   |              |  |  |  |
| 1373CT                              | 29" x 21¼" x 72"  | 36           |  |  |  |
| 1374CT                              | 29" x 21¼" x 96"  | 41           |  |  |  |