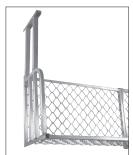

### Ceiling Mount Boat Rack - "T"

- Structural aluminum mesh with "T" type shelf, vertically adjustable telescoping mount.
- Storage on front and back of unit.

1373CL

This information is for general sales and engineering use only. New Age Industrial reserves the right to modify or make changes at any time without notice to materials and specifications.