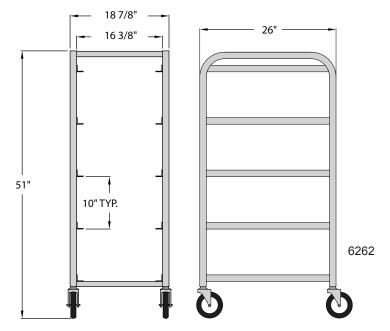

# Lug Dollies - 6000 Series

- · Ideal for bulk food transporting.
- Accepts the standard lugs (16"W x 8½"H x 25"L).

## **MATERIAL**:

- Framework is constructed out of 1 ¼" x 1¼" x .070" wall tubing.
- Angle runners are 1¼" x 1¼" x.100" wall angle.

### **CASTERS:**

 Equipped with four 5" stem type swivel casters.

Made in the USA

| 97253* | 6263 |
|--------|------|

| Model<br>No. | Lug<br>Cap. | Size<br>W-H-L       | Ship<br>Lbs. |
|--------------|-------------|---------------------|--------------|
| 6265         | 1           | 16 ¾" x 19" x 27"   | 10           |
| 6266         | 2           | 16 ¾" x 33" x 29 ¼" | 16           |
| 97205*       | 3           | 19 ¾" x 41" x 26 ¾" | 23           |
| 6262         | 4           | 19 ¾" x 51" x 26 ¾" | 25           |
| 97253*       | 5           | 19 ¾" x 61" x 26 ¾" | 28           |
| 6263         | 6           | 19 ¾" x 71" x 26 ¾" | 31           |

Four 5" swivel type stem casters (#C480) - No brakes. \* Not NSF Approved.