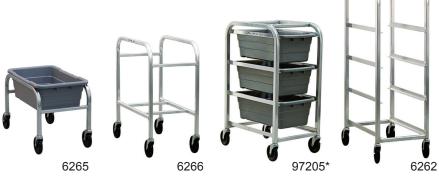

Made in the USA

| 97253* | 6263 |
|--------|------|

| Model<br>No. | Lug<br>Cap. | Size<br>W-H-L       | Ship<br>Lbs. |
|--------------|-------------|---------------------|--------------|
| 6265         | 1           | 16 ¾" x 19" x 27"   | 10           |
| 6266         | 2           | 16 ¾" x 33" x 29 ¼" | 16           |
| 97205*       | 3           | 19 ¾" x 41" x 26 ¾" | 23           |
| 6262         | 4           | 19 ¾" x 51" x 26 ¾" | 25           |
| 97253*       | 5           | 19 ¾" x 61" x 26 ¾" | 28           |
| 6263         | 6           | 19 ¾" x 71" x 26 ¾" | 31           |