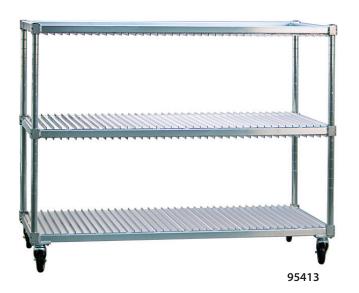

## **Tray Drying Rack - Adjustable**

These racks conveniently stack pans and trays for drying without contact, allowing air to circulate freely for faster drying and to reduce pan-to-pan contamination.

- Upright posts are 1 5/16" diameter pipe.
- Framework for shelves is constructed of  $1\frac{1}{2}$ " x  $1\frac{1}{2}$ " x .070" wall tubing.
- Tray guides are constructed of .090" thick angle that are ideally spaced on 1½" and 2¾" centers.
- Equipped with four, 5" platform type, swivel casters.
- Five-Year Guarantee against material defects and workmanship.
- Lifetime Guarantee against rust and corrosion.
- NSF Certified.

| Model<br>No | Size<br>W-H-L     | Tray<br>Levels | Guide<br>Clearance | Ship<br>Lbs. |
|-------------|-------------------|----------------|--------------------|--------------|
| 95413       | 28" x 50½" x 63¾" | 2              | 1.4"               | 172          |
| 96090       | 28" x 50½" x 59"  | 2              | 2.65"              | 159          |
| 95333       | 28" x 74½" x 63¾" | 3              | 1.4"               | 234          |
| 96087       | 28" x 74½" x 59"  | 3              | 2.65"              | 219          |