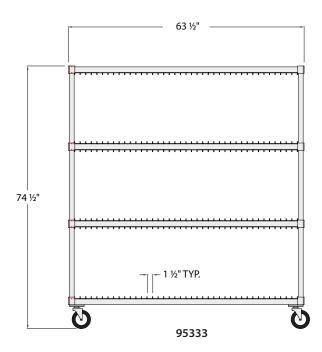

- Upright posts are 1 5/16" diameter pipe.
- Framework for shelves is constructed of  $1\frac{1}{2}$ " x  $1\frac{1}{2}$ " x .070" wall tubing.
- Tray guides are constructed of .090" thick angle that are ideally spaced on 1½" and 2¾" centers.
- Equipped with four, 5" platform type, swivel casters.
- Five-Year Guarantee against material defects and workmanship.
- Lifetime Guarantee against rust and corrosion.
- NSF Certified.

| Model<br>No | Size<br>W-H-L     | Tray<br>Levels | Guide<br>Clearance | Ship<br>Lbs. |
|-------------|-------------------|----------------|--------------------|--------------|
| 95413       | 28" x 50½" x 63¾" | 2              | 1.4"               | 172          |
| 96090       | 28" x 50½" x 59"  | 2              | 2.65"              | 159          |
| 95333       | 28" x 74½" x 63¾" | 3              | 1.4"               | 234          |
| 96087       | 28" x 74½" x 59"  | 3              | 2.65"              | 219          |