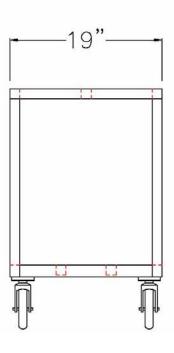

## **APPLICATION:**

This truck is built with all aluminum all welded design. This truck moves product with a convenient height for stocking. Perfect for narrow aisles with its 19" width.

| Model # | <b>‡961</b> | <b>34BH</b> |
|---------|-------------|-------------|
|---------|-------------|-------------|

| Model No. | Size-W | Size-H | Size-D  | Wt. Cap. |
|-----------|--------|--------|---------|----------|
| 96134BH   | 19"    | 40"    | 45 1/4" | 700#     |