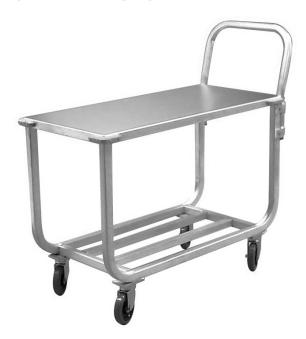

# **UTILITY STOCK TRUCK**

## **APPLICATION:**

This truck is built with all aluminum all welded design. This truck moves product with a convenient height for stocking. Perfect for narrow aisles with its 19" width.

### **MATERIAL:**

Framework is constructed out of 1 1/4"x 1 1/2"x.070" wall tubing and 1 1/2"x1 1/2 x.070" wall tubing. Sheet top is constructed out of .080" aluminum sheet. Handle is constructed out of 1 5/16" diameter pipe.

## **CASTERS:**

This truck comes equipped with four 5" platform type swivel casters.