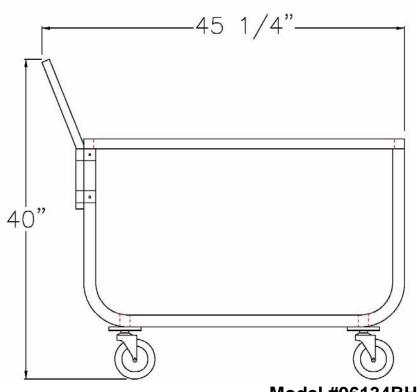

#### **GUARANTEE:**

This truck carries a **Lifetime Guarantee** against rust and corrosion and also carries a **One-Year Guarantee** against workmanship and material defects.

Model #96134BH

Phone:800-255-0104 Fax: 877-877-7687 www.newageindustrial.com sales@newageindustrial.com New Age Industrial reserves the right to modify or make changes at any time without notice to materials and specifications.

| Model # | <b>‡961</b> | <b>34BH</b> |
|---------|-------------|-------------|
|---------|-------------|-------------|

| Model No. | Size-W | Size-H | Size-D  | Wt. Cap. |
|-----------|--------|--------|---------|----------|
| 96134BH   | 19"    | 40"    | 45 1/4" | 700#     |