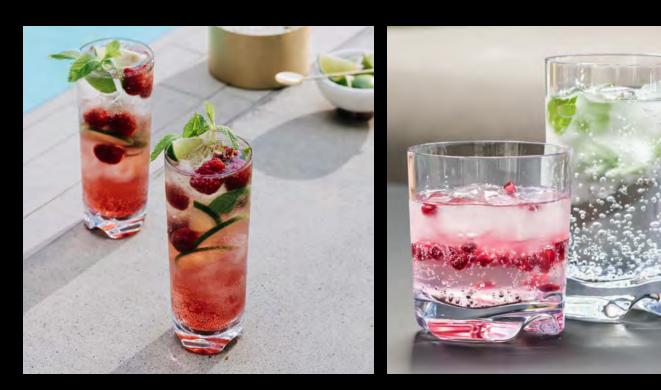

## $light weight \,\&\, durable\, design$

Introducing Vivaldi, an incredibly strong line of beverageware made of the highest quality polycarbonate. Its unbelievably clear design and unique sham makes the tumblers perfect for any beverage including water, iced teas, soft drinks & cocktails. Not only will your servers appreciate the lightweight & durable design, but your bottom line will reflect a cost savings from less replacement.