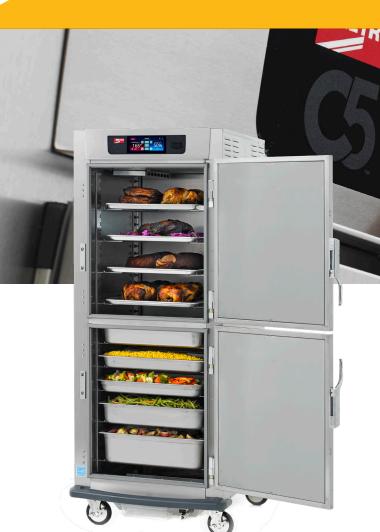

#### Powerful Performance.

Metro C5® 9 Series high-performance insulated cabinets maintain that just made taste for hours with uniform control of temperature & actual relative humidity.

Precise simple-touch control, high-density fiberglass insulation and our unique airflow design ensures uniform holding from top to bottom resulting in the best possible food quality.

#### 4 Gallon Reservoir

Maximize and control actual relative humidity levels inside the cabinet.

Universal Slides

Lip Load Slides

#### Slide Options

Two systems to choose from that hold a variety of pan sizes. Universal option for maximum pan flexibility or lip load to maximize 18x26 sheet pan capacity.

9 Series cabinets are 30" (762mm) wide, 36.375" (924mm) deep.