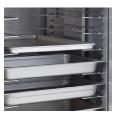

#### Slide Options

Two systems to choose from that hold a variety of pan sizes. Universal option for maximum pan flexibility or lip load to maximize 18x26 sheet pan capacity.

9 Series cabinets are 30" (762mm) wide, 36.375" (924mm) deep.