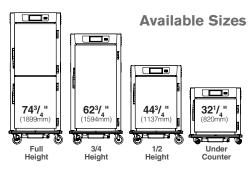

fiberglass insulation and our unique airflow design ensures uniform holding from top to bottom resulting in the best possible food quality.











## Simple, intuitive controls improve food quality & operational efficiency.



### **Programmable Timers**

Manage first-in-first-out (FIFO) and holding times.



#### **Auto-start Feature**

Get your cabinet automatically running daily.



#### **Other Efficiency Features**

Help/Training, alarms, HACCP data logging, and more.



#### 4 Gallon Reservoir

Maximize and control actual relative humidity levels inside the cabinet.



Universal Slides



Lip Load Slides

#### Slide Options

Two systems to choose from that hold a variety of pan sizes. Universal option for maximum pan flexibility or lip load to maximize 18x26 sheet pan capacity.



9 Series cabinets are 30" (762mm) wide, 36.375" (924mm) deep.



LO8-034

© 2021 InterMetro Industries Corporation, Wilkes-Barre, PA 18705



an Ali Group Company