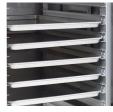

#### Slide Options

Two systems to choose from that hold a variety of pan sizes. Universal option for maximum pan flexibility or lip load to maximize 18x26 sheet pan capacity.

9 Series cabinets are 30" (762mm) wide, 36.375" (924mm) deep.