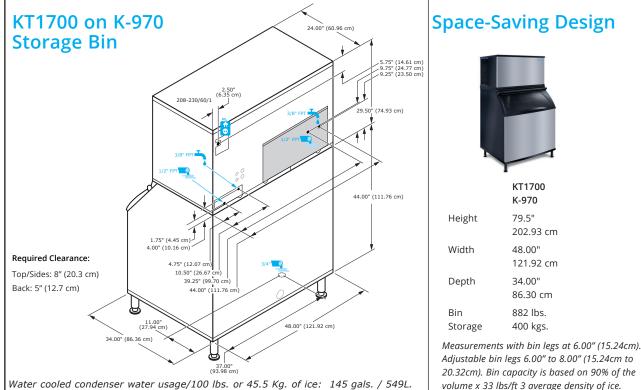

NOW WITH .UMINICE

2110 South 26th Street Manitowoc, WI 54220 Tel: 1.920.682.0161 Fax: 1.920.683.7589

www.kool-aire.com

| Water cooled condenser | water usane/100 lbc  | or 45 5 Ka of ice   | 145 aale / 5491          |
|------------------------|----------------------|---------------------|--------------------------|
|                        | water usage/100 lbs. | 01 4J.J Ky. 01 ICC. | 1 + J = yals, J = J + JL |

Air-cooled: 333 lbs (151 kg) Water-cooled: 337 lbs (153 kg) Remote Air-cooled: 311 lbs (141 kg)

Arctic Pure Plus® Water Filters

reduce sediments and

chlorine contaminants

down to .5 microns.

Use with a Pre-filter is recommended.