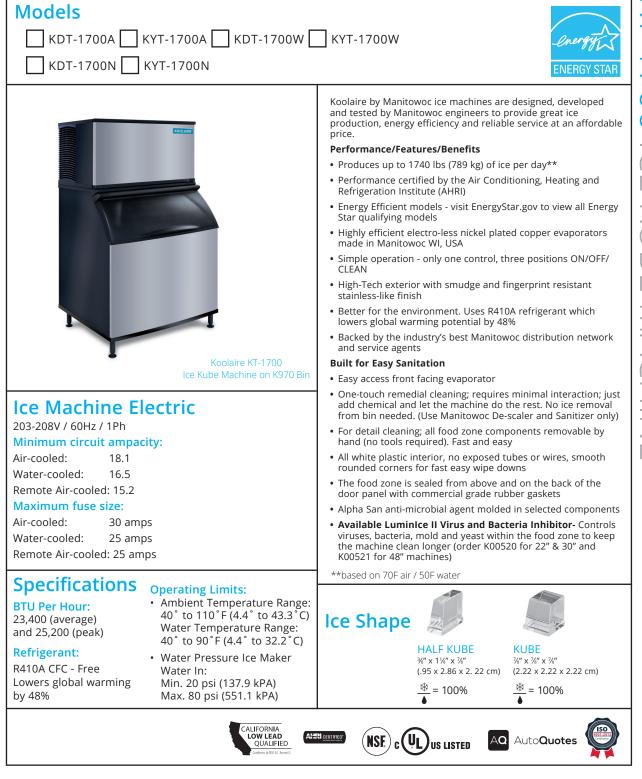

## **Specifications**

|                  |                 |              | Ice Production 24 Hours |                        |        | Potable Water                      |
|------------------|-----------------|--------------|-------------------------|------------------------|--------|------------------------------------|
|                  | Model           | lce<br>Shape | 70°/ 50°F<br>21°/ 10°C  | 90°/ 70°F<br>32°/ 21°C | 1 Ph   | Usage/100 lbs.<br>45.4 kgs. of Ice |
| AIR<br>COOLED    | KDT-1700A       | kube         | 1652 lbs.               | 1326 lbs.              | 4.70   | 20 Gal.                            |
|                  |                 |              | 749 kgs                 | 601 kgs                |        | 75.7 L                             |
|                  | KYT-1700A hal   | half-kube    | 1652 lbs.               | 1334 lbs.              | 4.66   | 20 Gal.                            |
|                  |                 |              | 749 kgs                 | 605 kgs                |        | 75.7 L                             |
| WATER<br>COOLED  | KDT-1700W       | kube         | 1600 lbs.               | 1400 lbs.              | 3.61   | 20 Gal.                            |
|                  | KD1-1700W       |              | 726 kgs                 | 635 kgs                | 5:01   | 75.7 L                             |
|                  | KYT-1700W half- | half-kube    | 1555 lbs.               | 1421 lbs.              | - 3.49 | 20 Gal.                            |
|                  |                 |              | 705 kgs.                | 645 kgs                |        | 75.7 L                             |
| REMOTE<br>COOLED | KDT-1700N       |              | 1680 lbs                | 1380 lbs               | 4.26   | 20 Gal.                            |
|                  |                 |              | 762 kg                  | 626 kg                 |        | 75.7 L                             |
|                  | KYT-1700N hali  | half-kube    | 1740 lbs                | 1477 lbs               | 4.06 ★ | 20 Gal.                            |
|                  |                 |              | 789 kg                  | 670 kg                 |        | 75.7 L                             |

Order ice machine and bin separately.

For "N" models order Manitowoc JCT1500-261 remote condenser.

🖈 indicates Energy Star 3.0 certified.

Accessories **Dispenser Bin** Thermostat Kit Reduces condensation when used with dispensers.