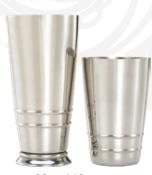

- > Mirror finish exterior for an elegant appearance.
- > Satin finish interior to hide wear.
- > Embossed ribs for better grip.
- > Full size shaker has welded footed base.
- > 18-8 Stainless steel.

28 oz. M37124

18 oz. M37123

28 and 18 oz. set M37125