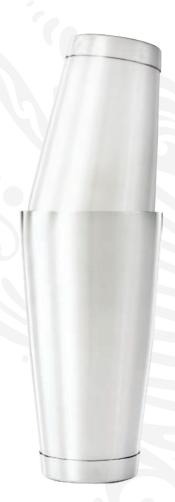

## The Double<sup>™</sup> Heavy Weight Shaker Tins These heavy-duty beasts of the bar weigh almost twice as much

as our standard shakers. If you are looking for extreme durability, these are the shakers for you.

- > Capped bottom for greater durability.
- > Satin finish interior to hide wear.
- > Ultra-heavy gauge 18-8 stainless steel to maintain shape.
- > Mirror finish exterior for an elegant appearance.

Weighted Shaker Tins A new set of shakers which have the look of bar tools when cocktails were made classic.