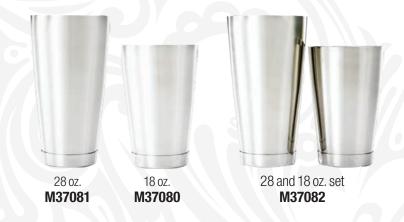

- > Capped bottom for greater durability.
- > Satin finish interior to hide wear.
- > Ultra-heavy gauge 18-8 stainless steel to maintain shape.
- > Mirror finish exterior for an elegant appearance.

Weighted Shaker Tins A new set of shakers which have the look of bar tools when cocktails were made classic.

- > Mirror finish exterior for an elegant appearance.
- > Satin finish interior to hide wear.
- > Embossed ribs for better grip.
- > Full size shaker has welded footed base.
- > 18-8 Stainless steel.

28 oz. M37124

18 oz. M37123

28 and 18 oz. set M37125