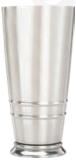

- > Mirror finish exterior for an elegant appearance.
- > Satin finish interior to hide wear.
- > Embossed ribs for better grip.
- > Full size shaker has welded footed base.
- > 18-8 Stainless steel.

28 oz. M37124

18 oz. M37123

28 and 18 oz. set M37125