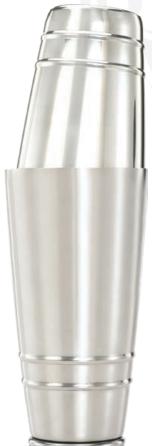

- > Mirror finish exterior for an elegant appearance.
- > Satin finish interior to hide wear.
- > Embossed ribs for better grip.
- > Full size shaker has welded footed base.
- > 18-8 Stainless steel.

28 oz. M37124

18 oz. M37123

28 and 18 oz. set M37125