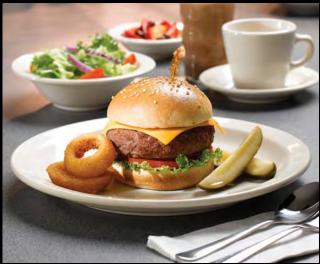

## a nostalgic casual dining favorite

Much-loved foodservice industry for decades, Rolled Edge & Narrow Rim is classic ivory dinnerware with a traditional appeal for most tabletop environments. Rolled Edge features a wide, food-framing rim and an appealing ivory finish. Bringing its own strikingly nostalgic charm to the table, Narrow Rim features a deep well which provides ample plating space for more generous portions and sauce-based entrées. The smaller rim also magnifies plating space and lends the impression of a more fulfilling portion, saving you precious tabletop real estate without sacrificing portion size. The Alumina body offers exceptional durability and resists scratches, chipping, and center-plate impact. Its superior heat retention ensures that food will stay warm from the kitchen throughout the meal. Rolled Edge & Narrow Rim also offer an extensive selection of unique items and accessories, the right piece for every purpose.