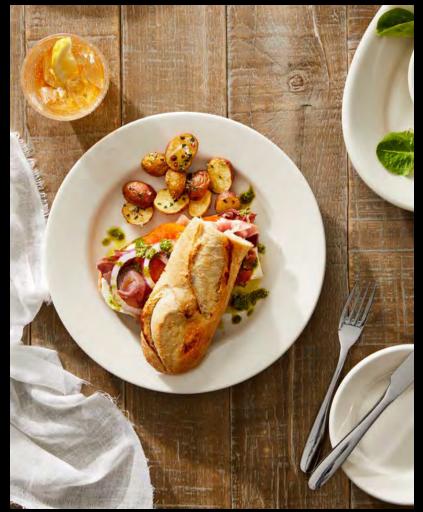

## a nostalgic casual dining favorite

Much-loved foodservice industry for decades, Rolled Edge & Narrow Rim is classic ivory dinnerware with a traditional appeal for most tabletop environments. Rolled Edge features a wide, food-framing rim and an appealing ivory finish. Bringing its own strikingly nostalgic charm to the table, Narrow Rim features a deep well which provides ample plating space for more generous portions and sauce-based entrées. The smaller rim also magnifies plating space and lends the impression of a more fulfilling portion, saving you precious tabletop real estate without sacrificing portion size. The Alumina body offers exceptional durability and resists scratches, chipping, and center-plate impact. Its superior heat retention ensures that food will stay warm from the kitchen throughout the meal. Rolled Edge & Narrow Rim also offer an extensive selection of unique items and accessories, the right piece for every purpose.