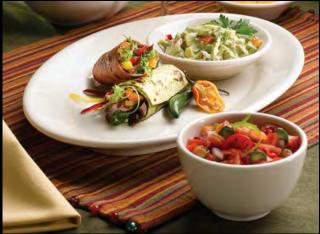

## a nostalgic casual dining favorite

Much-loved foodservice industry for decades, Rolled Edge & Narrow Rim is classic ivory dinnerware with a traditional appeal for most tabletop environments. Rolled Edge features a wide, food-framing rim and an appealing ivory finish. Bringing its own strikingly nostalgic charm to the table, Narrow Rim features a deep well which provides ample plating space for more generous portions and sauce-based entrées. The smaller rim also magnifies plating space and lends the impression of a more fulfilling portion, saving you precious tabletop real estate without sacrificing portion size. The Alumina body offers exceptional durability and resists scratches, chipping, and center-plate impact. Its superior heat retention ensures that food will stay warm from the kitchen throughout the meal. Rolled Edge & Narrow Rim also offer an extensive selection of unique items and accessories, the right piece for every purpose.