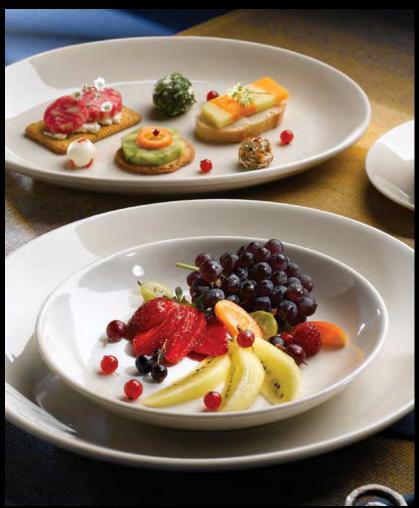

## classic elegance, contemporary minimalism

Empire features a coupe shape creating a flowing, organic ambiance that delivers a flawless canvas, maximizing plating space for your most sculptural culinary masterpieces.