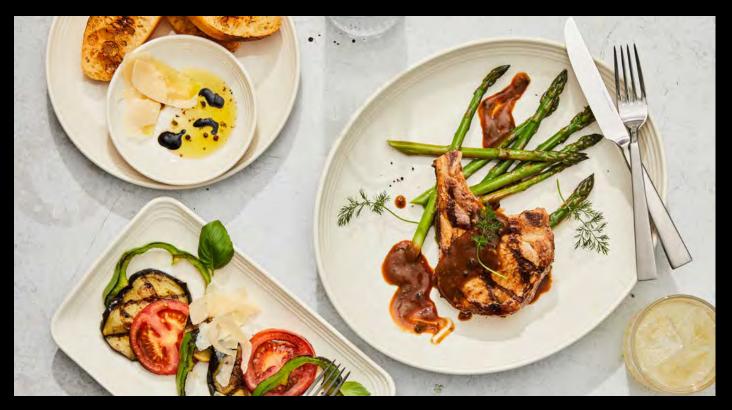

## maximize your plating area

FlipSide is a collection of couped shapes with an embossed rib design that accents both the inside and outside of each piece. While the embossments around the inside of the rim help frame the food, the embossments on the exterior provide a unique & natural grip for holding onto. The modern coupe shapes maximize the plating area, with rims that come up high enough to contain sauced presentations.

Plate **HL13109200** D 10 1/2" **HL13089200** D 9" **HL13079200** D 7 3/4" **HL13069200** D 6 1/2"

Platter **HL13259200** L 13" W 11 1/4"

Rectangle Tray **HL10459200** L 11 1/4" W 6 3/4"

Pasta Bowl **HL13319200** D 9" H 2" (46 oz) Salad Bowl **HL13209200** D 9" H 11/2" (28 oz) Fruit Bowl **HL13159200** D 5 1/4" H 11/8" (7 oz)