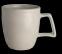

Bowl **HL13179200** D 8" H 2" (28 oz)

Grapefruit Bowl **HL13169200** D 6 1/2" H 2" (17 oz)

Bouillon Stack **HL13039200** D 4" H 2 1/2" (10 1/2 oz)

Mug HL13229200 L 5 1/2" W 3 5/8" H 4" (14 oz)