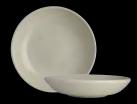

## maximize your plating area

FlipSide is a collection of couped shapes with an embossed rib design that accents both the inside and outside of each piece. While the embossments around the inside of the rim help frame the food, the embossments on the exterior provide a unique & natural grip for holding onto. The modern coupe shapes maximize the plating area, with rims that come up high enough to contain sauced presentations.

Bowl **HL13179200** D 8" H 2" (28 oz)

Grapefruit Bowl **HL13169200** D 6 1/2" H 2" (17 oz)

Bouillon Stack **HL13039200** D 4" H 2 1/2" (10 1/2 oz)

Mug HL13229200 L 5 1/2" W 3 5/8" H 4" (14 oz)