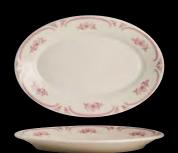

Plate RE
HL2082 D 11 1/8"
HL4442 D 10 5/8"
HL2062 D 9 5/8"
HL2032 D 7 1/8"
HL2022 D 6 5/8"

Oval Platter RE HL1582 L 15 5/8" W 11 3/8" HL1572 L 13 3/8" W 9 1/4" HL1552 L 11 3/4" W 8" HL1542 L 10 1/2" W 7 1/4" HL1532 L 9 1/2" W 6 3/4"