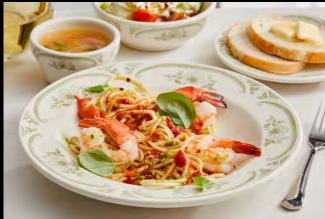

## value priced with style & durability

Homer Laughlin China is known to be a casual dining favorite, and even more so, the American Rose collection. Comprised of all the classic rolled edge shapes and sizes, American Rose offers a reinforced Alumina body with superior heat retention. Decorated with rose colored flourishes around the rim, this dinnerware will meet your needs for style, durability and value.