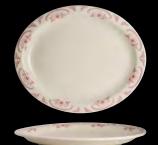

Oval Platter NR **HL2612** L 13 3/4" W 11 1/4"

Pasta Bowl **HL3802** D 11" (20 oz) Rim Soup RE **HL2532** D 9" (12 3/4 oz)

Bowl Bistro Small **HL5592** D 7 1/2" H 2 5/8" (38 oz)

Bouillon Unhandled **HL1012** D 3 7/8" H 2 1/4" (7 1/4 oz)