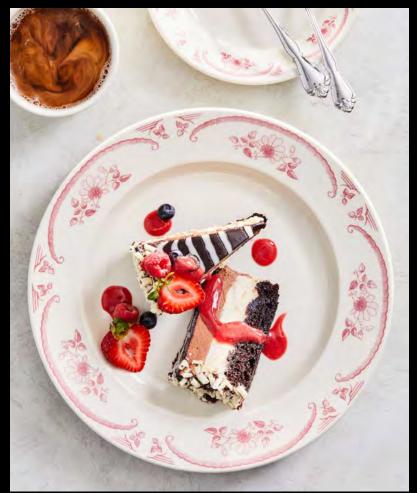

## value priced with style & durability

Homer Laughlin China is known to be a casual dining favorite, and even more so, the American Rose collection. Comprised of all the classic rolled edge shapes and sizes, American Rose offers a reinforced Alumina body with superior heat retention. Decorated with rose colored flourishes around the rim, this dinnerware will meet your needs for style, durability and value.