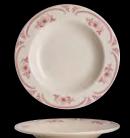

Oval Platter NR **HL2612** L 13 3/4" W 11 1/4"

Pasta Bowl **HL3802** D 11" (20 oz) Rim Soup RE **HL2532** D 9" (12 3/4 oz)

Bowl Bistro Small **HL5592** D 7 1/2" H 2 5/8" (38 oz)

Bouillon Unhandled **HL1012** D 3 7/8" H 2 1/4" (7 1/4 oz)