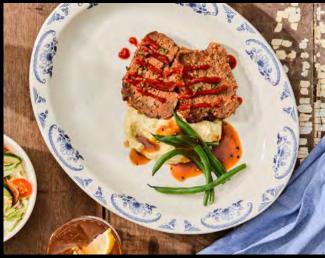

## value priced with style & durability

Homer Laughlin China is known to be a casual dining favorite, and even more so, the American Rose collection. Comprised of all the classic rolled edge shapes and sizes, American Rose offers a reinforced Alumina body with superior heat retention. Decorated with rose colored flourishes around the rim, this dinnerware will meet your needs for style, durability and value.