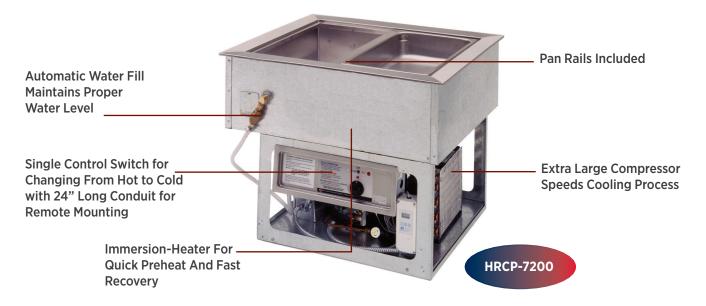

## HRCP - DUAL-TEMPERATURE HOT & COLD PANS

Wells® Dual temperature Hot & Refrigerated Cold Pans are two units in one: from a heated Bain Marie to a refrigerated cold pan with the flip of a switch. Complies with NSF-7 standards.

## IN ADDITION TO ALL THE BENEFITS OF THE RCPS, THE HRCPS PROVIDE THESE ADDITIONAL FEATURES: