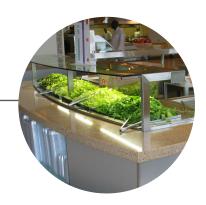

## **SLIM-LINE SLOPE-TOP MODELS**

Slim-Line Slope Top models feature the enhanced merchandising feature of a Slope-Top with the convenience of the Slim-Line for narrow counters. These models are available in RCP-2, RCP-7, Dual Temperature HRCP and ICP Pan Series.