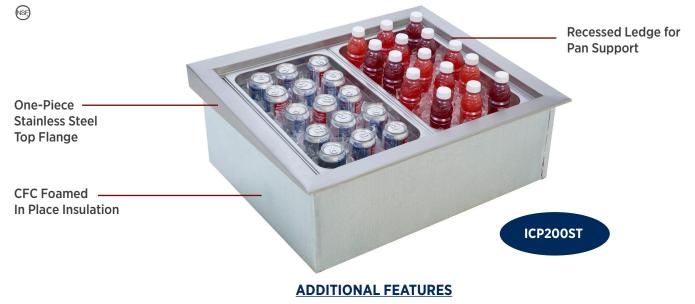

## **ICP-ICE PANS**

Wells<sup>®</sup> Drop-In Ice pans are non-refrigerated and designed to hold pre-chilled food products in ice at serving temperature. ICP Ice Pans are available in 1 to 6 well models.

Slim Lines, Slope Tops and Slim Line Slope-Top Models Available

**Stainless Steel Interior with Strainer Plate** 

1" Drains per Well for Ease of Cleaning