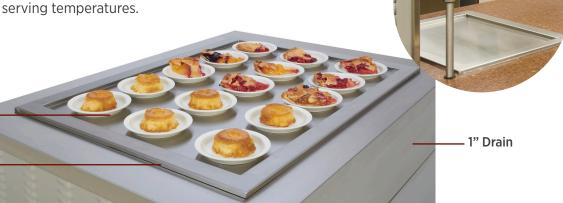

## REFRIGERATED DROP-IN FROST TOPS

Wells<sup>®</sup> Refrigerated Frost tops are designed to keep pre-chilled foods and beverages at cold, fresh serving temperatures.

Accommodates Full-Size Sheet Pans -

Heavy Gauge Stainless Steel Top with Full Perimeter Drip Trough