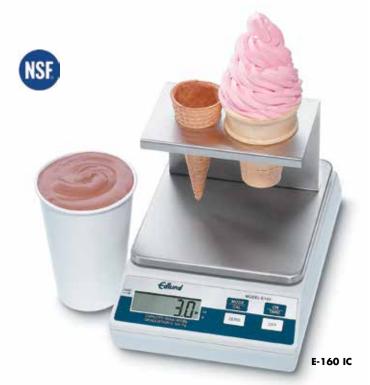

## Deluxe models include one of the platforms listed below

| Model<br>Number | Description                                                       | Product<br>Code | Case Cube<br>Ft3/M3 | Master<br>Case | Case<br>Weight lbs./kgs |
|-----------------|-------------------------------------------------------------------|-----------------|---------------------|----------------|-------------------------|
| E-160 OP        | Standard and Oversized Platform 11" x 7" Ideal for Sub Sandwiches | 50820           | .3/.01              | 1              | 6/2.7                   |
| E-160 FF        | Standard and French Fry Platform                                  | 50830           | .3/.01              | 1              | 6/2.7                   |
| E-160 IC        | Standard and Ice Cream Platform                                   | 50840           | .3/.01              | 1              | 6/2.7                   |