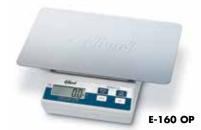

## Deluxe models include one of the platforms listed below

| Model<br>Number | Description                                                       | Product<br>Code | Case Cube<br>Ft3/M3 | Master<br>Case | Case<br>Weight lbs./kgs |
|-----------------|-------------------------------------------------------------------|-----------------|---------------------|----------------|-------------------------|
| E-160 OP        | Standard and Oversized Platform 11" x 7" Ideal for Sub Sandwiches | 50820           | .3/.01              | 1              | 6/2.7                   |
| E-160 FF        | Standard and French Fry Platform                                  | 50830           | .3/.01              | 1              | 6/2.7                   |
| E-160 IC        | Standard and Ice Cream Platform                                   | 50840           | .3/.01              | 1              | 6/2.7                   |