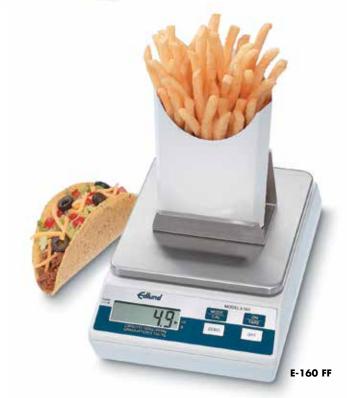

## Deluxe models include one of the platforms listed below

| Model<br>Number | Description                                                       | Product<br>Code | Case Cube<br>Ft3/M3 | Master<br>Case | Case<br>Weight lbs./kgs |
|-----------------|-------------------------------------------------------------------|-----------------|---------------------|----------------|-------------------------|
| E-160 OP        | Standard and Oversized Platform 11" x 7" Ideal for Sub Sandwiches | 50820           | .3/.01              | 1              | 6/2.7                   |
| E-160 FF        | Standard and French Fry Platform                                  | 50830           | .3/.01              | 1              | 6/2.7                   |
| E-160 IC        | Standard and Ice Cream Platform                                   | 50840           | .3/.01              | 1              | 6/2.7                   |