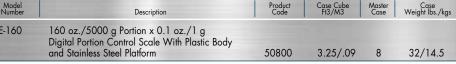

### E-160

## Deluxe models include one of the platforms listed below

| Model<br>Number | Description                                                       | Product<br>Code | Case Cube<br>Ft3/M3 | Master<br>Case | Case<br>Weight lbs./kgs |
|-----------------|-------------------------------------------------------------------|-----------------|---------------------|----------------|-------------------------|
| E-160 OP        | Standard and Oversized Platform 11" x 7" Ideal for Sub Sandwiches | 50820           | .3/.01              | 1              | 6/2.7                   |
| E-160 FF        | Standard and French Fry Platform                                  | 50830           | .3/.01              | 1              | 6/2.7                   |
| E-160 IC        | Standard and Ice Cream Platform                                   | 50840           | .3/.01              | 1              | 6/2.7                   |