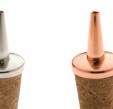

M37089 new Capacity 3 oz. (90 ml) 23/8" diam. x 6" h.

M37128 new Capacity 3 oz. (90 ml) 2 1/4" diam. x 4 7/8" h.

Stainless Steel M37049

Copper Plated M37049CP

M37129 new Capacity 4.4 oz. (130 ml) 25/8" diam. x 4 15/16" h.

M37130 new Fits M37128 and M37129. Sold individually.

## REPLACEMENT DASHER TOPS

- > 18-8 Stainless steel core construction.
- > Accurate dash when full or almost empty.
- > Cork base to ensure snug fit.