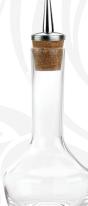

## **GLASS BITTERS BOTTLES**

Elegant classic styling.

- > Easy to hold shapes with excellent balance.
- > Provides an accurate dash when full or almost empty.
- > Stainless steel and cork dasher top.

M37070 Capacity 1.7 oz. (50 ml) 21/4" diam. x 51/4" h.

M37089 new Capacity 3 oz. (90 ml) 23/8" diam. x 6" h.

M37128 new Capacity 3 oz. (90 ml) 2 1/4" diam. x 4 7/8" h.

Stainless Steel M37049

Copper Plated M37049CP

M37129 new Capacity 4.4 oz. (130 ml) 25/8" diam. x 4 15/16" h.