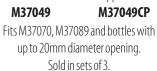

## **GLASS BITTERS BOTTLES**

Elegant classic styling.

- > Easy to hold shapes with excellent balance.
- > Provides an accurate dash when full or almost empty.
- > Stainless steel and cork dasher top.

M37070 Capacity 1.7 oz. (50 ml) 21/4" diam. x 51/4" h.

M37089 new Capacity 3 oz. (90 ml) 23/8" diam. x 6" h.

M37128 new Capacity 3 oz. (90 ml) 2 1/4" diam. x 4 7/8" h.

Stainless Steel M37049

Copper Plated M37049CP

M37129 new Capacity 4.4 oz. (130 ml) 25/8" diam. x 4 15/16" h.