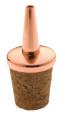

## REPLACEMENT DASHER TOPS

- > 18-8 Stainless steel core construction.
- > Accurate dash when full or almost empty.
- > Cork base to ensure snug fit.