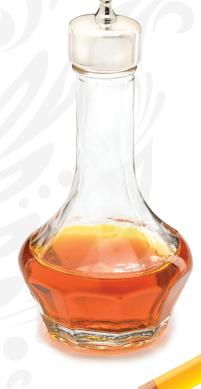

## **GLASS BITTERS BOTTLES**

Elegant classic styling.

- > Easy to hold shapes with excellent balance.
- > Provides an accurate dash when full or almost empty.
- > Stainless steel and cork dasher top.

M37070 Capacity 1.7 oz. (50 ml) 21/4" diam. x 51/4" h.

M37089 new Capacity 3 oz. (90 ml) 23/8" diam. x 6" h.

M37128 new Capacity 3 oz. (90 ml) 2 1/4" diam. x 4 7/8" h.

Stainless Steel M37049

Copper Plated M37049CP

M37129 new Capacity 4.4 oz. (130 ml) 25/8" diam. x 4 15/16" h.