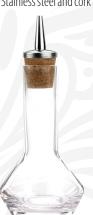

## REPLACEMENT DASHER TOPS

- > 18-8 Stainless steel core construction.
- > Accurate dash when full or almost empty.
- > Cork base to ensure snug fit.

M37130 new Fits M37128 and M37129. Sold individually.