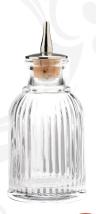

M37089 new Capacity 3 oz. (90 ml) 23/8" diam. x 6" h.

M37128 new Capacity 3 oz. (90 ml) 2 1/4" diam. x 4 7/8" h.

Stainless Steel M37049

Copper Plated M37049CP

M37129 new Capacity 4.4 oz. (130 ml) 25/8" diam. x 4 15/16" h.