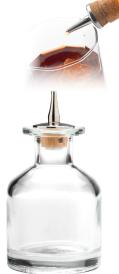

## REPLACEMENT DASHER TOPS

- > 18-8 Stainless steel core construction.
- > Accurate dash when full or almost empty.
- > Cork base to ensure snug fit.

M37089 new Capacity 3 oz. (90 ml) 23/8" diam. x 6" h.

M37128 new Capacity 3 oz. (90 ml) 2 1/4" diam. x 4 7/8" h.

Stainless Steel M37049

Copper Plated M37049CP

M37129 new Capacity 4.4 oz. (130 ml) 25/8" diam. x 4 15/16" h.