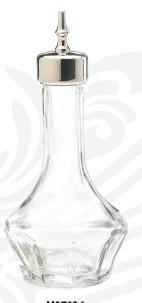

## **GLASS BITTERS BOTTLES**

Elegant classic styling.

- > Easy to hold shapes with excellent balance.
- > Provides an accurate dash when full or almost empty.
- > Stainless steel and cork dasher top.

M37070 Capacity 1.7 oz. (50 ml) 21/4" diam. x 51/4" h.

M37089 new Capacity 3 oz. (90 ml) 23/8" diam. x 6" h.

M37128 new Capacity 3 oz. (90 ml) 2 1/4" diam. x 4 7/8" h.

Stainless Steel M37049

Copper Plated M37049CP

M37129 new Capacity 4.4 oz. (130 ml) 25/8" diam. x 4 15/16" h.