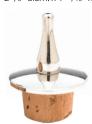

M37089 new Capacity 3 oz. (90 ml) 23/8" diam. x 6" h.

M37128 new Capacity 3 oz. (90 ml) 2 1/4" diam. x 4 7/8" h.

Stainless Steel M37049

Copper Plated M37049CP

M37129 new Capacity 4.4 oz. (130 ml) 25/8" diam. x 4 15/16" h.

## REPLACEMENT DASHER TOPS

- > 18-8 Stainless steel core construction.
- > Accurate dash when full or almost empty.
- > Cork base to ensure snug fit.