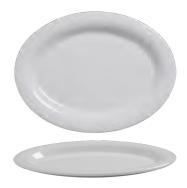

**Oval Platter DPL12WH** White 12" L x 9" W x %" H (30.5 x 22.9 x 2.2 cm)

**Oval Platter DPL9WH** White 9 34" L x 7 14" W x 12" H (24.8 x 18.4 x 1.3 cm)

Stackable Mug DM10WH White 10 oz. (295.7 mL) 3" Dia. x 3 1/8" H (7.6 x 9.2 cm)