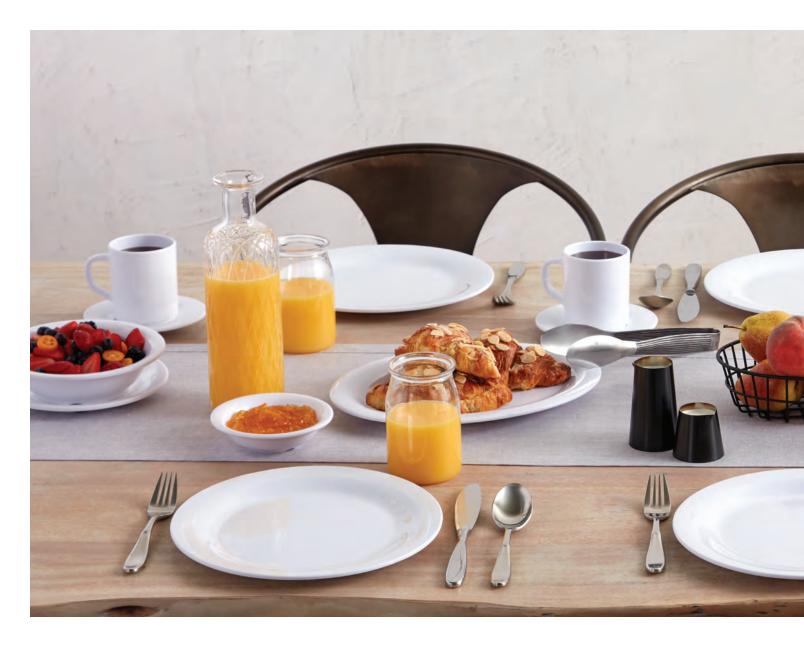

## THE JANE COLLECTION

Dinnerware has a new standard. The Jane Collection, our "basic" dinnerware line, is anything but ordinary. Simple and versatile by design, these plates, bowls, cups, platters and even sauce cups serve as ideal backdrops for all types of menu items. From low-key lunches to gastronomically-inspired dinners, the possibilities are practically endless.

We chose to craft the Jane Collection from melamine for two reasons: First, it's exceptionally resilient to the bumps, bangs and bounces that find their way into every kitchen. This dinnerware is in it for the long haul. Second, melamine is dishwasher-safe. No matter how you're inspired to fill these blank canvases, cleaning and reusing them is a cinch.