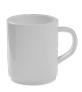

**Oval Platter DPL12WH** White 12" L x 9" W x %" H (30.5 x 22.9 x 2.2 cm)

**Oval Platter DPL9WH** White 9 34" L x 7 14" W x 12" H (24.8 x 18.4 x 1.3 cm)

Stackable Mug DM10WH White 10 oz. (295.7 mL) 3" Dia. x 3 1/8" H (7.6 x 9.2 cm)