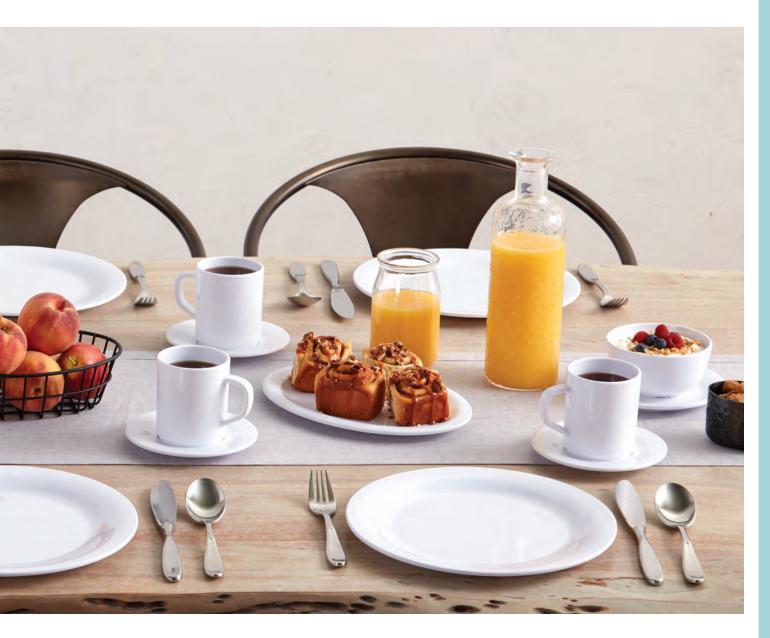

## THE JANE COLLECTION

Dinnerware has a new standard. The Jane Collection, our "basic" dinnerware line, is anything but ordinary. Simple and versatile by design, these plates, bowls, cups, platters and even sauce cups serve as ideal backdrops for all types of menu items. From low-key lunches to gastronomically-inspired dinners, the possibilities are practically endless.

We chose to craft the Jane Collection from melamine for two reasons: First, it's exceptionally resilient to the bumps, bangs and bounces that find their way into every kitchen. This dinnerware is in it for the long haul. Second, melamine is dishwasher-safe. No matter how you're inspired to fill these blank canvases, cleaning and reusing them is a cinch.