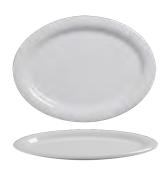

**Oval Platter DPL12WH** White 12" L x 9" W x %" H (30.5 x 22.9 x 2.2 cm)

**Oval Platter DPL9WH** White 9 34" L x 7 14" W x 12" H (24.8 x 18.4 x 1.3 cm)

Stackable Mug DM10WH White 10 oz. (295.7 mL) 3" Dia. x 3 1/8" H (7.6 x 9.2 cm)