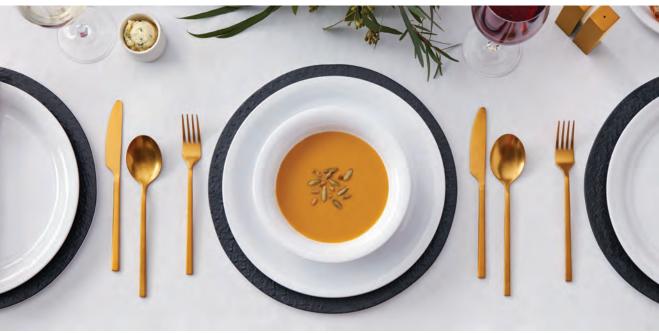

## THE JANE COLLECTION

Dinnerware has a new standard. The Jane Collection, our "basic" dinnerware line, is anything but ordinary. Simple and versatile by design, these plates, bowls, cups, platters and even sauce cups serve as ideal backdrops for all types of menu items. From low-key lunches to gastronomically-inspired dinners, the possibilities are practically endless.

We chose to craft the Jane Collection from melamine for two reasons: First, it's exceptionally resilient to the bumps, bangs and bounces that find their way into every kitchen. This dinnerware is in it for the long haul. Second, melamine is dishwasher-safe. No matter how you're inspired to fill these blank canvases, cleaning and reusing them is a cinch.