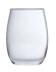

## OUTSIDE™

Eastman Tritan<sup>™</sup> Copolyester

**Stemless White Wine** DV.PS.203 15oz, 4.4x3.2" (.44L, 11.2x8.1cm) 24/pack GR25-S-115B\*

White Wine DV.PS.128 12oz, 8x2.9" (.35L, 20.3x7.4cm) 24/pack GR25-N-185H\*