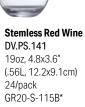

Red Wine DV.PS.126 24oz, 7.9x3.4" (.71L, 20.1x8.6cm) 24/pack GR16-0-215H\*

**Champagne Flute DV.PS.123** 5oz, 8.9x2.7" (.15L, 22.6x6.9cm) 24/pack GR44-L-230H\*

6oz, 9.8x2.7"

24/pack

(.18L, 24.9x6.9cm)

GR36-IK-260H3\*