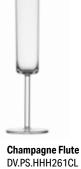

Red Wine DV.PS.126 24oz, 7.9x3.4" (.71L, 20.1x8.6cm) 24/pack GR16-0-215H\*

**Champagne Flute DV.PS.123** 5oz, 8.9x2.7" (.15L, 22.6x6.9cm) 24/pack GR44-L-230H\*

6oz, 9.8x2.7"

24/pack

(.18L, 24.9x6.9cm)

GR36-IK-260H3\*