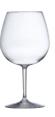

Red Wine DV.PS.126 24oz, 7.9x3.4" (.71L, 20.1x8.6cm) 24/pack GR16-0-215H\*

**Champagne Flute DV.PS.123** 5oz, 8.9x2.7" (.15L, 22.6x6.9cm) 24/pack GR44-L-230H\*

6oz, 9.8x2.7"

24/pack

(.18L, 24.9x6.9cm)

GR36-IK-260H3\*