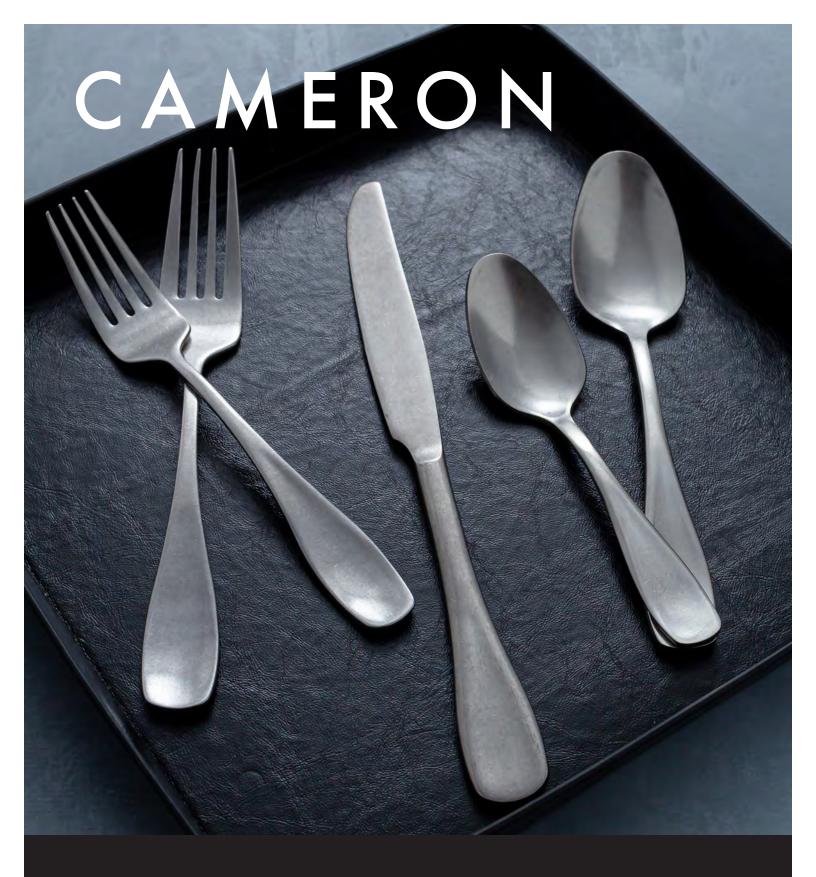

**Cameron** puts all the focus on function. With an updated baguette handle, you'll feel the balance in this durable Americana design. Its versatile Mirrored and Antique finishes deliver a classic design you won't be able to resist.

7.25" Cameron Salad Fork - Antique 8" Cameron Dinner Fork - Antique

FSF004ANS23 Pack 12 Pack 12 FDF004ANS23 7.25" Cameron Dinner Spoon - Antique

Pack 12

FDS004ANS23

9.5" Cameron Dinner Knife - Antique

Pack 12 FDK004ANS23 6" Cameron Teaspoon - Antique

Pack 12

FTS004ANS23