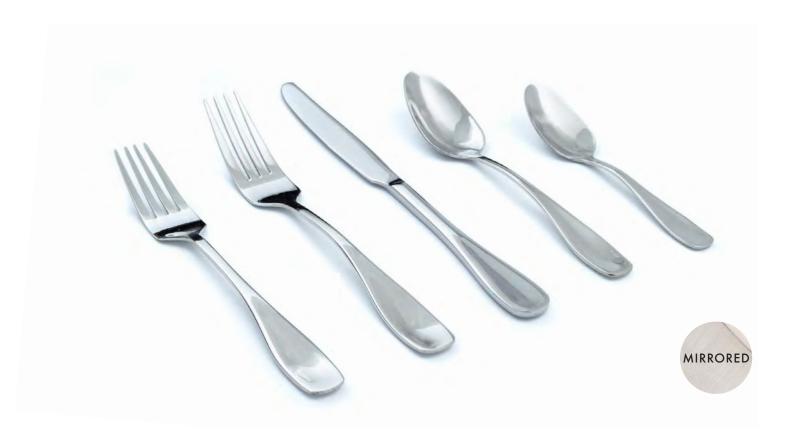

Designed with 18/10 stainless steel.

7.25" Cameron Salad Fork - Mirrored

Pack 12

FSF004MSS23

7.25" Cameron Dinner Spoon - Mirrored

Pack 12

FDS004MSS23

8" Cameron Dinner Fork - Mirrored

Pack 12

FDF004MSS23

6" Cameron Teaspoon - Mirrored

Pack 12

FTS004MSS23

9.5" Cameron Dinner Knife - Mirrored Pack 12

FDK004MSS23

ANTIQUE