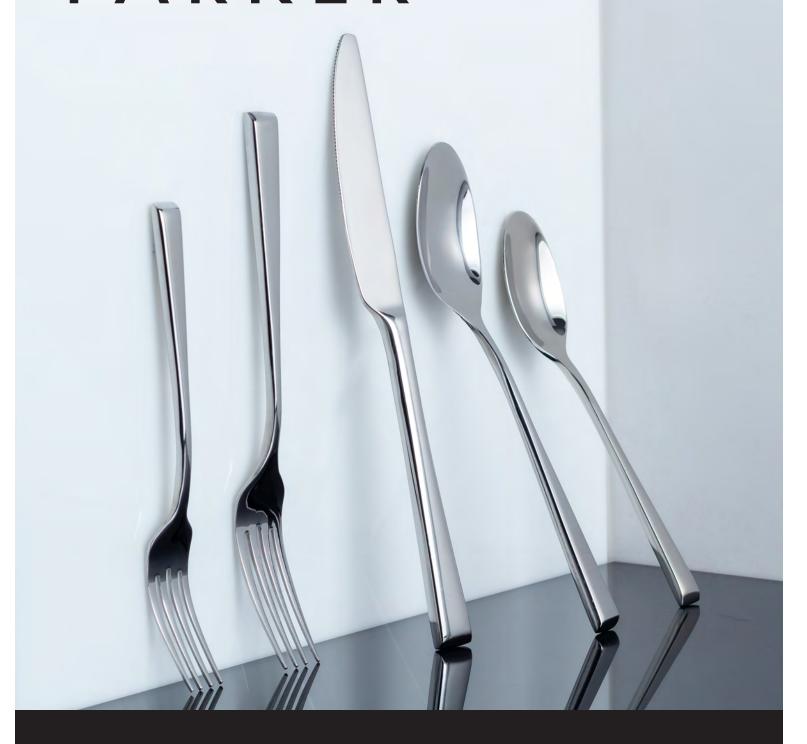

## PARKER

**Parker's** impactful aesthetic flawlessly harmonizes great durability and design for everyday use. Forged from the highest quality stainless steel, its blunt edges and sleek body look great in Mirrored and Matte Brass.

Designed with 18/10 stainless steel.

7" Parker Salad Fork - Mirrored

9.25" Parker Dinner Knife - Mirrored

8.25" Parker Dinner Fork - Mirrored

Pack 12

FSF006MSS23

Pack 12

FDF006MSS23

Pack 12 FDK006MSS23 8.5" Parker Dinner Spoon - Mirrored

7" Parker Teaspoon - Mirrored

Pack 12

FDS006MSS23

Pack 12 FTS006MSS23

7" Parker Salad Fork - Matte Brass 8.25" Parker Dinner Fork - Matte Brass 9.25" Parker Dinner Knife - Matte Brass Pack 12 FSF006GOS23 Pack 12 FDF006GOS23