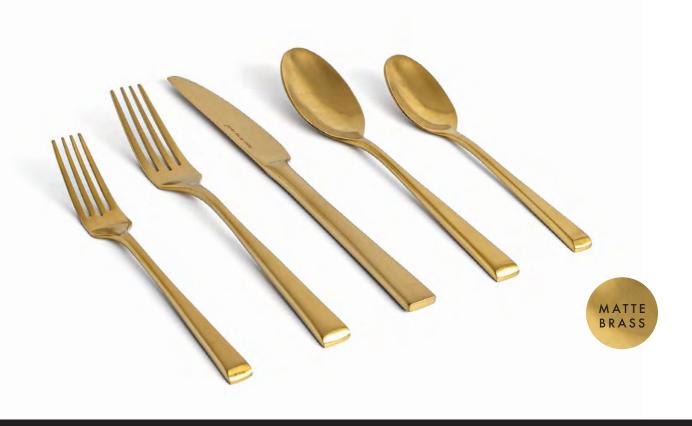

FDK006GOS23

Pack 12

8.5" Parker Dinner Spoon - Matte Brass 7" Parker Teaspoon - Matte Brass

Pack 12 Pack 12 FDS006GOS23 FTS006GOS23