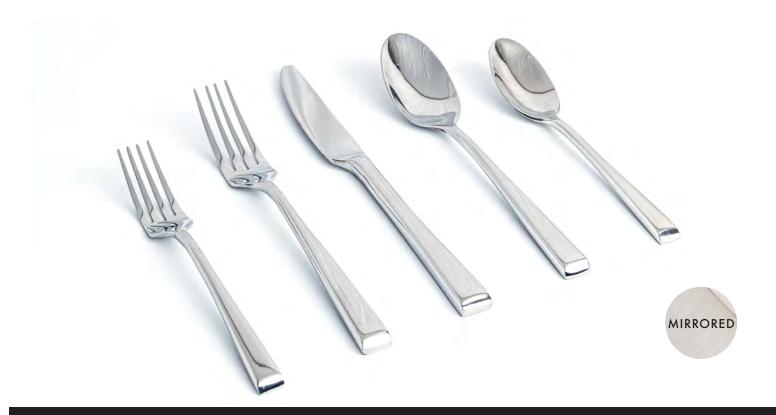

Designed with 18/10 stainless steel.

7" Parker Salad Fork - Mirrored

9.25" Parker Dinner Knife - Mirrored

8.25" Parker Dinner Fork - Mirrored

Pack 12

FSF006MSS23

Pack 12

FDF006MSS23

Pack 12 FDK006MSS23 8.5" Parker Dinner Spoon - Mirrored

7" Parker Teaspoon - Mirrored

Pack 12

FDS006MSS23

Pack 12 FTS006MSS23

7" Parker Salad Fork - Matte Brass 8.25" Parker Dinner Fork - Matte Brass 9.25" Parker Dinner Knife - Matte Brass Pack 12 FSF006GOS23 Pack 12 FDF006GOS23