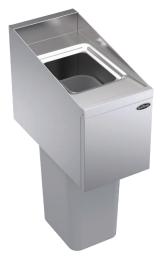

# **Trash Stations**

KR24-T12 Shown with standard trash bin (not included)

#### Standard Trash Stations

- Hides trash containers
- Stainless steel side splashes
- Front door lifts up for easy removal of trash can
- Coved corner easy clean design
- Fits Krowne trash bin (model SJ-TC) or standard trash bins up to 30" high (trash bin not included)

| 24" Depth |        |       |                                |      |
|-----------|--------|-------|--------------------------------|------|
| Model     | Length | Depth | Feature                        | Wgt. |
| KR24-T12  | 12"    | 24"   | Stainless Steel Door (No legs) | 39   |
| KR24-T14  | 14"    | 24"   | Stainless Steel Door (No legs) | 43   |
| KR24-T14L | 14"    | 24"   | Includes Legs on Left Side     | 45   |
| KR24-T14R | 14"    | 24"   | Includes Legs on Right Side    | 45   |