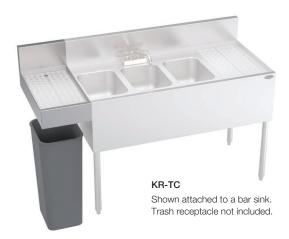

# **Apron Cutout** for Trash Receptacle

- Allows trash container to fit under drainboard
- Specify location of cutout
- Minimum drainboard required is 12"
- Trash receptacle not included (fits up to 25" high)

| Model | Length |
|-------|--------|
| KR-TC | 12"    |