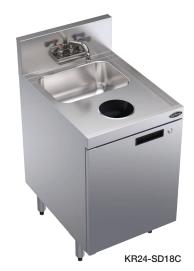

# 18" Storage Cabinet with Dump Sink, Faucet & Trash Chute

| 24" Depth  |        |       |         |        |
|------------|--------|-------|---------|--------|
| Model      | Length | Depth | Doors   | Weight |
| KR24-S18C  | 18"    | 24"   | No      | 65     |
| KR24-SD18C | 18"    | 24"   | Yes (1) | 75     |

| Options |                                           |
|---------|-------------------------------------------|
| Model   | Description                               |
| KR-313  | Left and Right End Side Splashes for KR24 |
| KR-314  | Right End Splash for KR24                 |
| KR-315  | Left End Splash for KR24                  |
| 30-152  | 10" x 14" Stainless Steel Sink Strainer   |
| 30-160  | Universal Plastic Sink Strainer           |