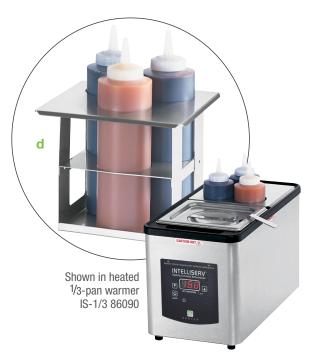

## **Drop-In | Warm**

- Ideal for low-temperature warming of finishing sauces and dessert drizzle
- Stainless steel open-frame design allows warm air to circulate below
- Includes three 16-oz high-density squeeze bottles (86809)