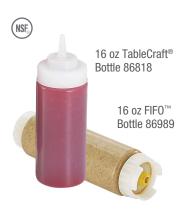

 FIFO<sup>™</sup> and TableCraft<sup>®</sup> bottles are low-temp, dishwasher safe and BPA free; included with holders

| mo          | del/item     | application | description                              | capacity (incl.)            | dimensions (HxWxD)                             | weight     |
|-------------|--------------|-------------|------------------------------------------|-----------------------------|------------------------------------------------|------------|
| a <u>SE</u> | 3H-2 86829   |             |                                          | (2) 16 oz TableCraft®       | 8 1/8" x 7 1/16" x 6 7/16"                     | 2 lb ————— |
| SB          | 8H-3 86831 ≈ | *           | <sup>1</sup> / <sub>6</sub> -size holder | (3) 16 oz TableCraft®       | 0 76 X 7 710 X 0 710                           |            |
| b <u>SE</u> | 3H-4 86994   |             |                                          | (4) 16 oz FIF0 <sup>™</sup> | 8 <sup>9</sup> /16" x 6 <sup>7</sup> /16" x 7" | 3 lb       |
| SE          | BH-6 87045   | *           | 1/3-size holder                          | (6) 16 oz TableCraft®       | 9 5/8" x 12 7/8" x 6 7/8"                      | 3 lb       |
| C SE        | 8H-8 86974   | *           | 1/3-size holder ——                       | (8) 16 oz TableCraft®       | 8 1/8" x 13 1/16" x 7 1/16"                    | 4 lb       |
| SE          | BH-8 86996   |             |                                          | (8) 16 oz FIFO <sup>™</sup> | 8 <sup>9</sup> /16" x 12 <sup>7</sup> /8" x 7" |            |
| d SE        | BH-3 87530   |             | 1/6-size holder                          | (3) 16 oz High-Density      | 5 7/8" x 6 1/2" x 7 1/8"                       | 2 lb       |

NOTE: FIFO™ & TableCraft® bottles are trademarks of their respective owners.