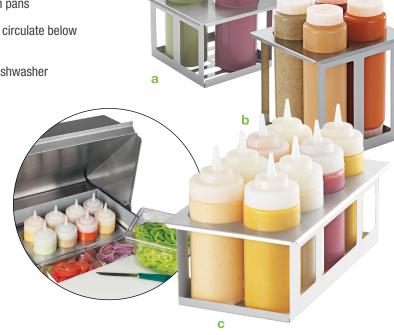

## Drop-In | Cold

· Organize your cold table with a drop-in squeeze bottle holder

Keeps bottles up to 10° F colder than holding in pans

 Stainless steel open-frame design allows air to circulate below and the top helps keep cold air from escaping

 FIFO<sup>™</sup> and TableCraft<sup>®</sup> bottles are low-temp, dishwasher safe and BPA free; included with holders

| mo          | del/item     | application | description                              | capacity (incl.)            | dimensions (HxWxD)                             | weight     |
|-------------|--------------|-------------|------------------------------------------|-----------------------------|------------------------------------------------|------------|
| a <u>SE</u> | 3H-2 86829   |             |                                          | (2) 16 oz TableCraft®       | 8 1/8" x 7 1/16" x 6 7/16"                     | 2 lb ————— |
| SB          | 8H-3 86831 ≈ | *           | <sup>1</sup> / <sub>6</sub> -size holder | (3) 16 oz TableCraft®       | 0 76 X 7 710 X 0 710                           |            |
| b <u>SE</u> | 3H-4 86994   |             |                                          | (4) 16 oz FIF0 <sup>™</sup> | 8 <sup>9</sup> /16" x 6 <sup>7</sup> /16" x 7" | 3 lb       |
| SE          | BH-6 87045   | *           | 1/3-size holder                          | (6) 16 oz TableCraft®       | 9 5/8" x 12 7/8" x 6 7/8"                      | 3 lb       |
| C SE        | 8H-8 86974   | *           | 1/3-size holder ——                       | (8) 16 oz TableCraft®       | 8 1/8" x 13 1/16" x 7 1/16"                    | 4 lb       |
| SE          | BH-8 86996   |             |                                          | (8) 16 oz FIFO <sup>™</sup> | 8 <sup>9</sup> /16" x 12 <sup>7</sup> /8" x 7" |            |
| d SE        | BH-3 87530   |             | 1/6-size holder                          | (3) 16 oz High-Density      | 5 7/8" x 6 1/2" x 7 1/8"                       | 2 lb       |