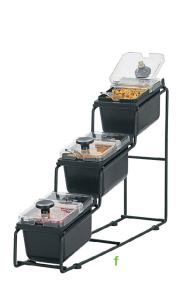

## WireWise™ Stations

- Maximize counter space in guest and operator areas
- Pump stations serve precise portions to control costs and ensure flavor consistency; 1 1/4-oz max portion, reduce in 1/8-oz increments
- Tiered station with 1/9-size jars includes:
  - > WireWise™ organizer, 1/9-size jar openings > (3) 87202 1/9-size, 41-oz jars in black

  - > (3) 87253  $^{1}$ /9-size, clear hinged lids
  - > (3) 85156 clear ½-oz serving spoons
- Tiered pump stations include:
  - > WireWise<sup>™</sup> organizer, fountain jar openings
  - > (3) 83149, 3 ½-qt fountain jars in black and a choice of pumps:
    - (3) FP-V 82120 SST thin product pumps

(3) CP-F 83330 SST thick product pumps

|   | model/item   | application | description                                          | capacity (incl.) | dimensions (HxWxD) | weight |  |
|---|--------------|-------------|------------------------------------------------------|------------------|--------------------|--------|--|
| f | WW-3 ½ 88711 | <b>®</b>    | WireWise <sup>™</sup> Station w/ jars, lids & spoons | (3) 41 oz        | 12 ½" x 4" x 22 ½" | 5 lb   |  |
| g | <u>88716</u> | <b>*</b>    | WireWise™ Link Kit, 4 pk                             | NA               | NA                 | NA     |  |