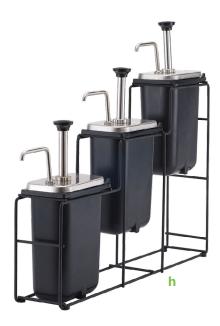

Polycarbonate spoons contain BPA

| dispenses      | model/item        | application | description                              | full portion | capacity     | dimensions (HxWxD)   | weight  |  |
|----------------|-------------------|-------------|------------------------------------------|--------------|--------------|----------------------|---------|--|
| h 🚺            | <u>WW-3 87907</u> | - 🙈         | WireWise™ Station<br>w/ jars & SST Pumps | 1 1/4 OZ     | (3) 3 ½ qt – | 26 ½" x 5 ¼" x 23 ¾" | 4 F III |  |
| <b>(a) (b)</b> | WW-3 87908        |             |                                          |              |              | 26 ½" x 5 ¼" x 24"   | - 15 lb |  |

Choose colored pump knobs and engraved text when ordering; see p 13 for details