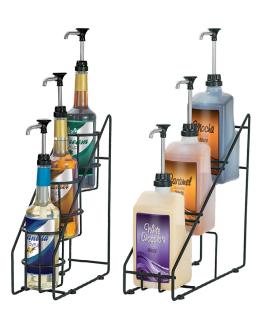

## RACK 'EM UP

Save space with WireWise<sup>®</sup> organizers and Eco Pumps<sup>™</sup> to serve three flavors in less than 7" of countertop space.

Organizers are featured on p 38