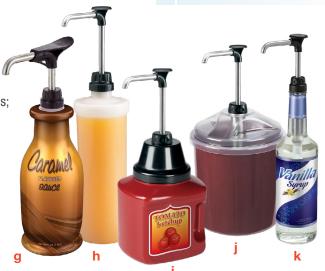

THIN fountain syrups • oils • hot sauce

THICK ketchup • mustard • mayonnaise • bb

THICKER tartar sauce • crafted sauces

## **Eco Pumps**<sup>™</sup>

- The choice of chains for a smart alternative to disposable pumps
- Perfect for smooth ingredients like drink syrups, concentrates, ketchup and hot sauce with containers as short as 7" (17.8 cm)
- BP-1 Thick model with ½" discharge tube reduces dispensing force needed for thick, crafted ingredients
- Manage food costs and customer experience with precise portions;
   1-oz models adjust in 1/8-oz increments
- NSF listed and clean-in-place certified for proper cleaning without disassembly

|   | dispenses  | model/item                | application | pump & cap fit (container not incl.)                                                               | full portion  | height (above cont.) | weight |  |
|---|------------|---------------------------|-------------|----------------------------------------------------------------------------------------------------|---------------|----------------------|--------|--|
| g | <b>(a)</b> | BP-1 Thick 88220          | - <b>*</b>  | Fits bottle with 1 ½" (38 mm) threads<br>1 L bottle (88471) shown<br>with pump (h) sold separately | 1 oz          | 5 7/8"               |        |  |
| h | 00         | BP-1 88000                |             |                                                                                                    |               | 5 1/4"               | 1 lb   |  |
|   |            | 88471 (bottle & cap only) |             | 1 L bottle with storage cap, 1 $\frac{1}{2}$ " (38 mm) threads                                     |               | 10 1/4"              |        |  |
| i | 00         | BP 110 mm 88010           | <b>8</b>    | 96 oz squat jar, 4 $^{3}$ /8" (110 mm) threads                                                     | · 1 oz -      | 5 1/4"               | 1 lb   |  |
| j | 00         | BP-1 Crock 88020          | € *         | 2.7 qt salad crock/jar (clear lid)                                                                 |               | 6 3/4"               | 2 lb   |  |
|   | ΛΛ         | BP-1/4 88180              | <b>*</b>    | bottle, 1 $1/8$ " (28 mm) threads                                                                  | 1/4 oz, fixed | 3 11/16"             | 1 lb   |  |
| k | 0 0        | BP-1/2 88190              |             |                                                                                                    | 1/2 oz, fixed | 5 <sup>9</sup> /16"  | I IU   |  |

 $\hbox{NOTE: To determine container size, remove cap and measure space of opening including threads} \\$ 