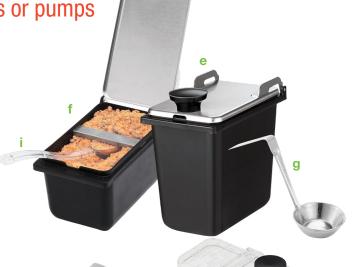

## 1-2-3 Choose lids and serving utensils or pumps

## **Mini Station Accessories**

| - | item         | jar size  | description                      |
|---|--------------|-----------|----------------------------------|
|   | <u>87253</u> | 1/9       | center hinged lid, clear         |
| d | <u>81414</u> | 1/9       | SST hinged lid, disher opening   |
| е | <u>87211</u> | 1/9       | SST hinged lid                   |
| f | <u>87234</u> | 1/9       | strike bar, portion level        |
|   | <u>87213</u> | 1/9       | SST steel ladle, 6" handle, 1 oz |
| g | <u>82717</u> | 1/9       | SST steel ladle, 4" handle, 1 oz |
| h | <u>87923</u> | 1/12      | center hinged lid, clear         |
| i | <u>85156</u> | 1/9, 1/12 | clear, polycarbonate spoon, ½ oz |
| j | 94013        |           | eutectic ice pack, round         |