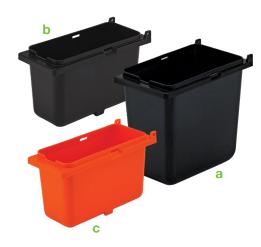

## 1-22-3 Choose jars to fit base capacity

Plastic jars are made of high-impact polypropylene for years of use. Design features include a notch for the ladle handle to allow the lid to close completely, rear tab holes for stainless steel hinged lids to attach to the jar and side slots for securing clear hinged lids.

1/9 Jar 1/12 Jar

2 Toppings

**Mini Station Jars** 

3 or 4 Toppings

4 or 5 Toppings

| jar color | item         | description                                    | capacity | overall dimensions (HxWxD)                                                                             |  |
|-----------|--------------|------------------------------------------------|----------|--------------------------------------------------------------------------------------------------------|--|
| a 📕       | <u>87203</u> | - <sup>1</sup> /9-size jar, 6"                 | 60 oz    | 6 <sup>13</sup> / <sub>32</sub> " x 4 <sup>1</sup> / <sub>32</sub> " x 6 <sup>7</sup> / <sub>8</sub> " |  |
|           | <u>87195</u> |                                                |          |                                                                                                        |  |
|           | 87202        | - <sup>1</sup> /9-size jar, 3 <sup>1</sup> /2" | 41 oz    | 4 <sup>1</sup> /32" x 4 <sup>1</sup> /32" x 6 <sup>7</sup> /8"                                         |  |
|           | <u>87194</u> |                                                |          |                                                                                                        |  |
|           | 87924        | - <sup>1</sup> /12-size jar, 6"                | 40 oz    | 6 <sup>13</sup> /32" x 3 <sup>1</sup> /16" x 6 <sup>7</sup> /8"                                        |  |
|           | <u>87926</u> |                                                |          |                                                                                                        |  |
| b 📕       | 87925        | 1/12-size jar,<br>3 1/2"                       | 24 oz    | 4 <sup>1</sup> / <sub>32</sub> " x 3 <sup>1</sup> / <sub>16</sub> " x 6 <sup>7</sup> / <sub>8</sub> "  |  |
| c         | 87927        |                                                |          |                                                                                                        |  |