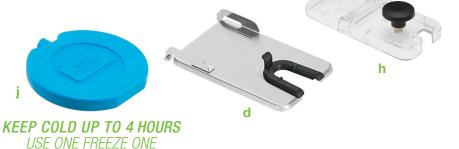

## **Mini Station Accessories**

| - | item         | jar size  | description                      |
|---|--------------|-----------|----------------------------------|
|   | <u>87253</u> | 1/9       | center hinged lid, clear         |
| d | <u>81414</u> | 1/9       | SST hinged lid, disher opening   |
| е | <u>87211</u> | 1/9       | SST hinged lid                   |
| f | <u>87234</u> | 1/9       | strike bar, portion level        |
|   | <u>87213</u> | 1/9       | SST steel ladle, 6" handle, 1 oz |
| g | <u>82717</u> | 1/9       | SST steel ladle, 4" handle, 1 oz |
| h | <u>87923</u> | 1/12      | center hinged lid, clear         |
| i | <u>85156</u> | 1/9, 1/12 | clear, polycarbonate spoon, ½ oz |
| j | 94013        |           | eutectic ice pack, round         |

Polycarbonate spoon contains BPA