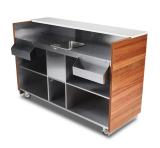

## **MOBILE BAR - 4869-6**

**SKU:** 4869-6

Stainless Steel Mobile Bar (6 ft. length)
Avonite counter top and Tropical
Hardwood exterior, open cabinet w/one
shelf on either side of sink. (Shown with
Alpine Shimmer counter top). Can be
used outdoors for a limited time under
indirect sun and minimal moisture
exposure.

: 4869-6 | Mobile Bar |

## **Dimensions**

Length: 72.75", Width: 27", Height: 48"

TBD, Alaskan Stone Avonite, Dove Grey-Avonite, Alpine Shimmer Avonite, Shark Skin Avonite, Adobe Avonite, Star Shine Avonite, Gray Granite Avonite, Cream Avonite, Black Granite Avonite, Chiaro Ambra Trend Glass – Upgrade, Crema Luna Trend Stone – Upgrade, Dark Blue Trend Glass – Upgrade, Dove Tail Trend Glass – Upgrade, Perla Bianca Trend Stone – Upgrade, Perla Di Sabbia Trend Stone – Upgrade, Pietra Serena Trend Stone – Upgrade, Royal Ivory Trend Stone – Upgrade, White Crystal Trend Glass – Upgrade, White Frost Trend Glass – Upgrade, White Copper Trend Glass – Upgrade, Black Crystal Trend Glass – Upgrade, Brown Pearl Trend Stone –