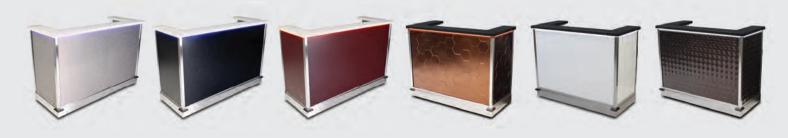

## INTERCHANGEABLE PANELS ALLOW FOR ENDLESS POSSIBLE COMBINATIONS

## NOW WITH QUICK-RELEASE INSERTS TO CHANGE THE LOOK IN MINUTES!

## Model 4866-6

Avonite countertop (shown with upgraded Trend)
Available with under counter RGB LED lighting

Over 40 unique panel options (sold separately)

Built-in storage compartment - stores up to 3 complete panel sets