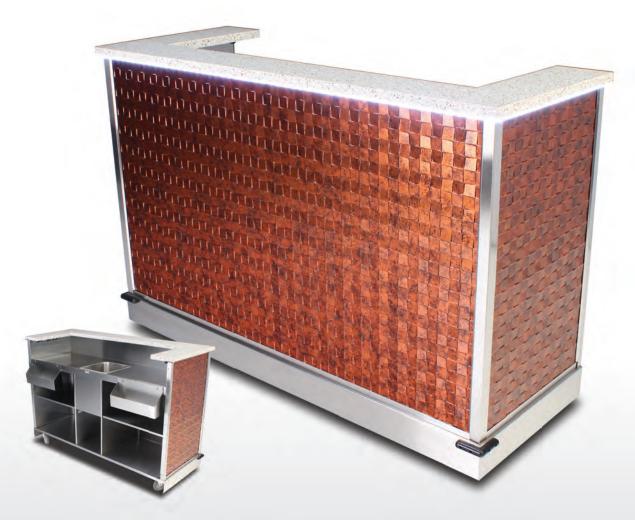

## Model 4866-6

Avonite countertop (shown with upgraded Trend)
Available with under counter RGB LED lighting

Over 40 unique panel options (sold separately)

Built-in storage compartment - stores up to 3 complete panel sets

All stainless steel body

Two 18" stainless steel speed rails

Corner bumpers

Brushed stainless steel accents

Concealed casters for mobility

Length Width Height in: 73.5 28.25 48.75 cm: 187 72 124

\*Model 4866-5 - 5' version