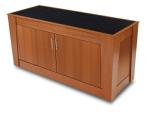

## **INDUCTION TABLE - 5203**

**SKU:** 5203

Table wood veneer with Trend Glass/Stone countertop framed in solid wood molding, enclosed cabinet with doors, middle and bottom shelf, tapered corners supports, 5" gray wheels are standard.

Inductions sold separately. If purchasing inductions, Trend Glass countertop is required.

: 5203-6 | Induction Furniture |

## **ADDITIONAL INFORMATION**

| Table Size  | <u>60"L x 30"W x 36"H, 72"L x 30"W x 36"H, 96"L x 30"W x</u>    |
|-------------|-----------------------------------------------------------------|
|             | <u>36"H</u>                                                     |
|             | <u>TBD, Alaskan Stone Avonite, Dove Grey-Avonite, Alpine</u>    |
|             | Shimmer Avonite, Shark Skin Avonite, Adobe Avonite,             |
|             | Star Shine Avonite, Gray Granite Avonite, Cream Avonite,        |
|             | <u>Black Granite Avonite, Chiaro Ambra Trend Glass –</u>        |
|             | <u> Upgrade, Crema Luna Trend Stone – Upgrade, Dark Blue</u>    |
|             | <u> Trend Glass – Upgrade, Dove Tail Trend Glass – Upgrade,</u> |
| Countertop  | <u> Perla Bianca Trend Stone – Upgrade, Perla Di Sabbia</u>     |
|             | <u> Trend Stone – Upgrade, Pietra Serena Trend Stone –</u>      |
|             | <u> Upgrade, Royal Ivory Trend Stone – Upgrade, White</u>       |
|             | <u>Crystal Trend Glass – Upgrade, White Frost Trend Glass –</u> |
|             | <u>Upgrade, White Copper Trend Glass – Upgrade, Black</u>       |
|             | Crystal Trend Glass - Upgrade, Brown Pearl Trend Stone -        |
|             | <u>Upgrade</u>                                                  |
|             | <u>TBD, Satin Champagne, Satin Stormy Birch, Black, Satin</u>   |
|             | <u>Brown Cherry, Satin Brown Mahogany, Satin Dark Oak,</u>      |
| Wood Veneer | <u>Satin Golden Mahogany, Satin Light Oak, Satin Maple,</u>     |
|             | <u>Satin Medium Oak, Satin Natural Cherry, Satin Pecan,</u>     |
|             | <u>Satin Red Cherry, Satin Red Mahogany</u>                     |