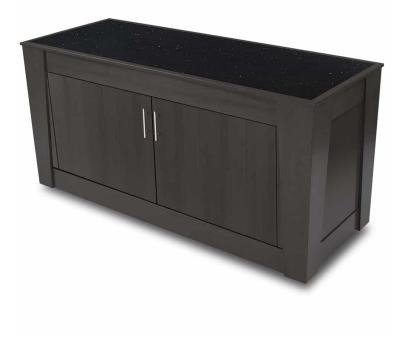

## **INDUCTION TABLE - 5203**

**SKU:** 5203

Table wood veneer with Trend Glass/Stone countertop framed in solid wood molding, enclosed cabinet with doors, middle and bottom shelf, tapered corners supports, 5" gray wheels are standard.

Inductions sold separately. If purchasing inductions, Trend Glass countertop is required.

: 5203-6 | Induction Furniture |

## **ADDITIONAL INFORMATION**

| Table Size  | <u>60"L x 30"W x 36"H, 72"L x 30"W x 36"H, 96"L x 30"W x</u>    |
|-------------|-----------------------------------------------------------------|
|             | <u>36"H</u>                                                     |
|             | <u>TBD, Alaskan Stone Avonite, Dove Grey-Avonite, Alpine</u>    |
|             | Shimmer Avonite, Shark Skin Avonite, Adobe Avonite,             |
|             | Star Shine Avonite, Gray Granite Avonite, Cream Avonite,        |
|             | <u>Black Granite Avonite, Chiaro Ambra Trend Glass –</u>        |
|             | <u> Upgrade, Crema Luna Trend Stone – Upgrade, Dark Blue</u>    |
|             | <u> Trend Glass – Upgrade, Dove Tail Trend Glass – Upgrade,</u> |
| Countertop  | <u> Perla Bianca Trend Stone – Upgrade, Perla Di Sabbia</u>     |
|             | <u> Trend Stone – Upgrade, Pietra Serena Trend Stone –</u>      |
|             | <u> Upgrade, Royal Ivory Trend Stone – Upgrade, White</u>       |
|             | <u>Crystal Trend Glass – Upgrade, White Frost Trend Glass –</u> |
|             | <u>Upgrade, White Copper Trend Glass – Upgrade, Black</u>       |
|             | Crystal Trend Glass - Upgrade, Brown Pearl Trend Stone -        |
|             | <u>Upgrade</u>                                                  |
|             | <u>TBD, Satin Champagne, Satin Stormy Birch, Black, Satin</u>   |
|             | <u>Brown Cherry, Satin Brown Mahogany, Satin Dark Oak,</u>      |
| Wood Veneer | <u>Satin Golden Mahogany, Satin Light Oak, Satin Maple,</u>     |
|             | <u>Satin Medium Oak, Satin Natural Cherry, Satin Pecan,</u>     |
|             | <u>Satin Red Cherry, Satin Red Mahogany</u>                     |