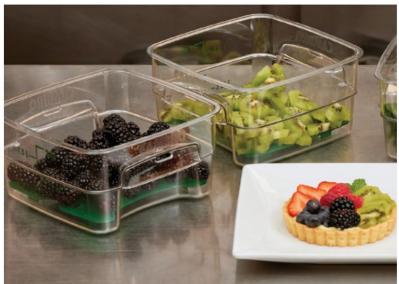

## **CAMWEAR® CAMSQUARE® FRESHPRO FOOD STORAGE CONTAINERS**

## Camwear® Polycarbonate Food Storage Containers

| CODE            | 2SFSPROCW          | 4SFSPROCW          | 6SFSPROCW      | 8SFSPROCW      | 12SFSPROCW           | 18SFSPROCW            | 22SFSPROCW          |
|-----------------|--------------------|--------------------|----------------|----------------|----------------------|-----------------------|---------------------|
| CAPACITY        | 2 qt.              | 4 qt.              | 6 qt.          | 8 qt.          | 12 qt.               | 18 qt.                | 22 qt.              |
| DIM. L x W x H  | 7.5" x 7.5" x 3.9" | 7.5" x 7.5" x 7.2" | 9" x 9" x 7.1" | 9" x 9" x 9.6" | 11.4" x 11.4" x 8.5" | 11.4" x 11.4" x 12.9" | 11.4" x 11.4" x 16" |
| LIST PRICE EACH | \$ 10.55           | \$ 16.15           | \$ 20.85       | \$ 24.50       | \$ 32.65             | \$ 48.40              | \$ 61.50            |

## **Easy Seal Covers**

| CODE            | SFC2FPPP                | SFC6FPPP              | SFC12FPPP              |
|-----------------|-------------------------|-----------------------|------------------------|
| DESCRIPTION     | Fits 2 & 4 qt.          | Fits 6 & 8 qt.        | Fits 12, 18 & 22 qt.   |
| COLOR           | Translucent Green (265) | Translucent Red (266) | Translucent Blue (267) |
| LIST PRICE EACH | \$ 4.50                 | \$ 5.60               | \$ 8.15                |

## **Drain Shelves**

| CODE            | 2SFSFPDPP               | 6SFSFPDPP             | 12SFSFPDPP             |
|-----------------|-------------------------|-----------------------|------------------------|
| DESCRIPTION     | Fits 2 & 4 qt.          | Fits 6 & 8 qt.        | Fits 12, 18 & 22 qt.   |
| COLOR           | Translucent Green (265) | Translucent Red (266) | Translucent Blue (267) |
| LIST PRICE EACH | \$ 4.50                 | \$ 5.30               | \$ 6.30                |