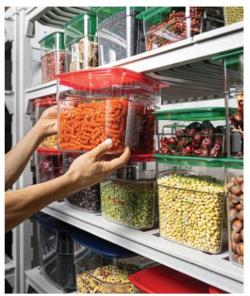

## **CAMWEAR® CAMSQUARE® FRESHPRO FOOD STORAGE CONTAINERS**

## Camwear® Polycarbonate Food Storage Containers

| CODE            | 2SFSPROCW          | 4SFSPROCW          | 6SFSPROCW      | 8SFSPROCW      | 12SFSPROCW           | 18SFSPROCW            | 22SFSPROCW          |
|-----------------|--------------------|--------------------|----------------|----------------|----------------------|-----------------------|---------------------|
| CAPACITY        | 2 qt.              | 4 qt.              | 6 qt.          | 8 qt.          | 12 qt.               | 18 qt.                | 22 qt.              |
| DIM. L x W x H  | 7.5" x 7.5" x 3.9" | 7.5" x 7.5" x 7.2" | 9" x 9" x 7.1" | 9" x 9" x 9.6" | 11.4" x 11.4" x 8.5" | 11.4" x 11.4" x 12.9" | 11.4" x 11.4" x 16" |
| LIST PRICE EACH | \$ 10.55           | \$ 16.15           | \$ 20.85       | \$ 24.50       | \$ 32.65             | \$ 48.40              | \$ 61.50            |

## **Easy Seal Covers**

| CODE            | SFC2FPPP                | SFC6FPPP              | SFC12FPPP              |
|-----------------|-------------------------|-----------------------|------------------------|
| DESCRIPTION     | Fits 2 & 4 qt.          | Fits 6 & 8 qt.        | Fits 12, 18 & 22 qt.   |
| COLOR           | Translucent Green (265) | Translucent Red (266) | Translucent Blue (267) |
| LIST PRICE EACH | \$ 4.50                 | \$ 5.60               | \$ 8.15                |

## **Drain Shelves**

| CODE            | 2SFSFPDPP               | 6SFSFPDPP             | 12SFSFPDPP             |
|-----------------|-------------------------|-----------------------|------------------------|
| DESCRIPTION     | Fits 2 & 4 qt.          | Fits 6 & 8 qt.        | Fits 12, 18 & 22 qt.   |
| COLOR           | Translucent Green (265) | Translucent Red (266) | Translucent Blue (267) |
| LIST PRICE EACH | \$ 4.50                 | \$ 5.30               | \$ 6.30                |