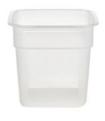

### Translucent Polypropylene Food Storage Containers

HFSFSPROPP CAPACITY: ½ qt. DIMENSIONS L x W x H: 4.88" x 4.88" x 2.56" LIST PRICE EACH: \$ 3.95 Case Pack: 6 Color: Translucent (190).

1SFSPROPP CAPACITY: 1 qt. DIMENSIONS L x W x H: 4.88" x 4.88" x 4.68" LIST PRICE EACH: \$ 4.95 Case Pack: 6 Color: Translucent (190).