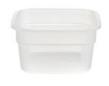

### Translucent Polypropylene Food Storage Containers

HFSFSPROPP CAPACITY: ½ qt. DIMENSIONS L x W x H: 4.88" x 4.88" x 2.56" LIST PRICE EACH: \$ 3.95 Case Pack: 6 Color: Translucent (190).

1SFSPROPP CAPACITY: 1 qt. DIMENSIONS L x W x H: 4.88" x 4.88" x 4.68" LIST PRICE EACH: \$ 4.95 Case Pack: 6 Color: Translucent (190).