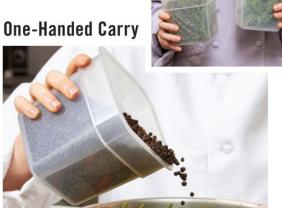

### **Easy Seal Cover**

Stays firmly in place Prevents spills Extends food shelf life Easy on/off cover Peg hole for sanitary drying

## One Cover Fits Both **Container Sizes**