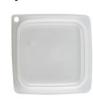

### **Easy Seal Cover**

Stays firmly in place Prevents spills Extends food shelf life Easy on/off cover Peg hole for sanitary drying

**Easy Seal Cover** 

SFC1FPPP DESCRIPTION: Fits ½ & 1 qt. LIST PRICE EACH: \$ 2.50 Case Pack: 6 Color: Translucent (190).

Patent Applied For