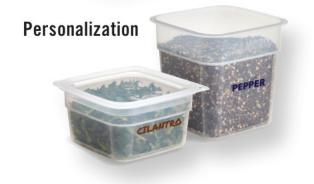

2/14/23, 3:21 PM Document

# TRANSLUCENT CAMSQUARE® FRESHPRO FOOD STORAGE CONTAINERS



### **Easy Seal Cover**



Stays firmly in place Prevents spills Extends food shelf life Easy on/off cover Peg hole for sanitary drying



## One Cover Fits Both **Container Sizes**





### Translucent Polypropylene Food Storage Containers



HFSFSPROPP CAPACITY: ½ qt. DIMENSIONS L x W x H: 4.88" x 4.88" x 2.56" LIST PRICE EACH: \$ 3.95 Case Pack: 6 Color: Translucent (190).



1SFSPROPP CAPACITY: 1 qt. DIMENSIONS L x W x H: 4.88" x 4.88" x 4.68" LIST PRICE EACH: \$ 4.95 Case Pack: 6 Color: Translucent (190).

**Easy Seal Cover** 



SFC1FPPP DESCRIPTION: Fits ½ & 1 qt. LIST PRICE EACH: \$ 2.50 Case Pack: 6 Color: Translucent (190).

Patent Applied For