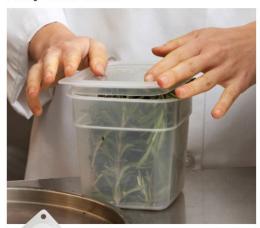

### **Easy Seal Cover**

Stays firmly in place Prevents spills Extends food shelf life Easy on/off cover Peg hole for sanitary drying