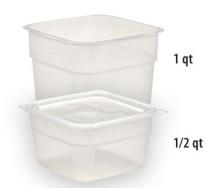

## One Cover Fits Both **Container Sizes**

### Translucent Polypropylene Food Storage Containers

HFSFSPROPP CAPACITY: ½ qt. DIMENSIONS L x W x H: 4.88" x 4.88" x 2.56" LIST PRICE EACH: \$ 3.95 Case Pack: 6 Color: Translucent (190).

1SFSPROPP CAPACITY: 1 qt. DIMENSIONS L x W x H: 4.88" x 4.88" x 4.68" LIST PRICE EACH: \$ 4.95 Case Pack: 6 Color: Translucent (190).