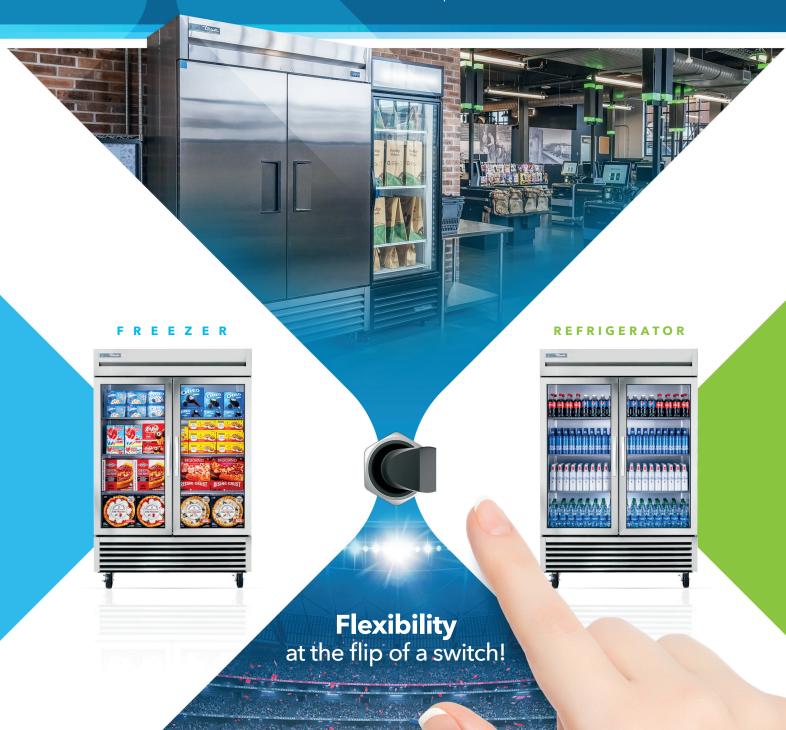

FLEX TEMP

ONE CABINET | TWO TEMPERATURES

ONE CABINET | TWO TEMPERATURES

FLEXIBILITY AT THE FLIP OF A SWITCH

## ONE CABINET | TWO TEMPERATURES

## True expertise and quality make the difference.

When set as a freezer, our factory balanced refrigeration system can maintain -10°F, when set as a refrigerator, it can maintain up to 38°F. TrueFlexTemp models are designed using the highest quality materials and components to provide the user with colder product temperatures, lower utility costs, exceptional food safety and the best value in today's foodservice marketplace.