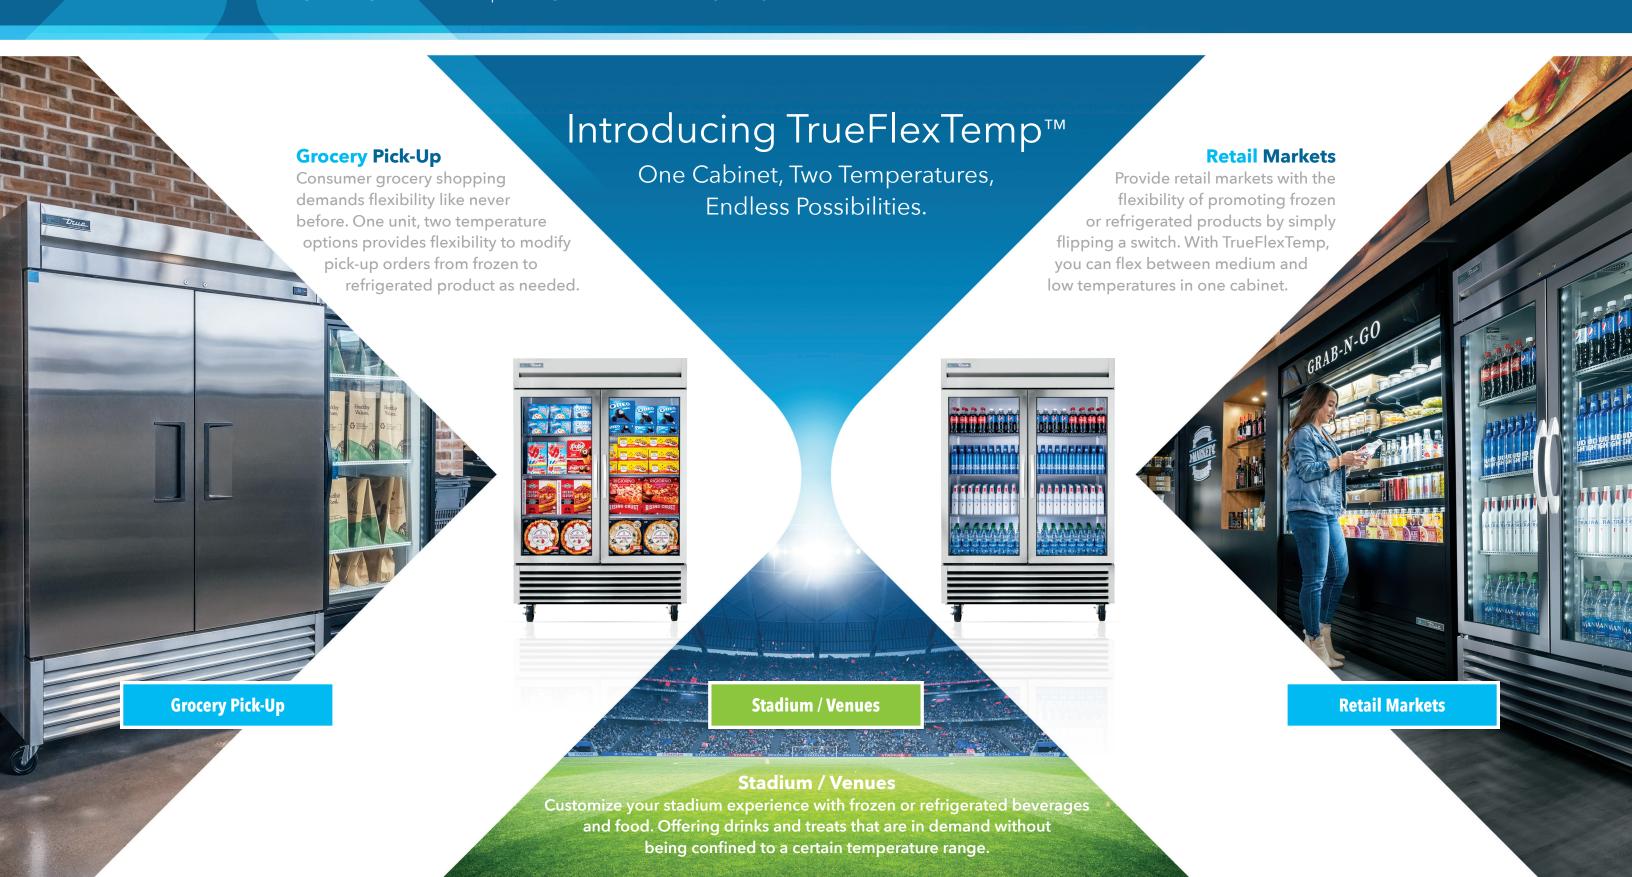

## ONE CABINET | TWO TEMPERATURES

## True expertise and quality make the difference.

When set as a freezer, our factory balanced refrigeration system can maintain -10°F, when set as a refrigerator, it can maintain up to 38°F. TrueFlexTemp models are designed using the highest quality materials and components to provide the user with colder product temperatures, lower utility costs, exceptional food safety and the best value in today's foodservice marketplace.