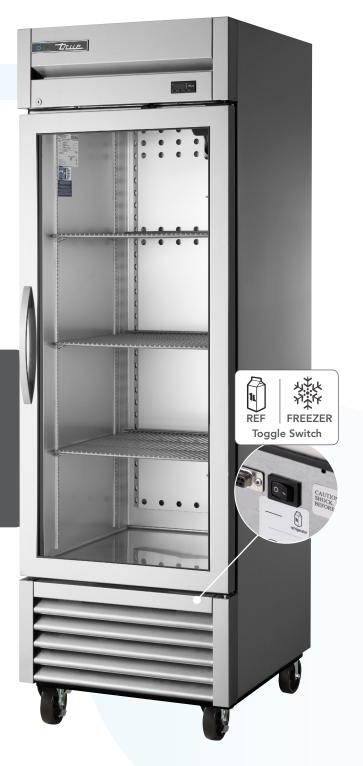

## Turn your freezer into a refrigerator with the flip of a switch.

The all new T-Series Flex Temp units easily convert from freezer to refrigerator helping your business to adjust to today's fast-changing environment.

Single Soild Door

Double Soild Door

Single Glass Door

- Extra-Large evaporator coil, balanced, with high horsepower compressor and large condenser
- HC refrigeration system design
  - Refrigerator temp range: 33°–38°F (0.5°–3.3°C)
  - Freezer temp range: -10°F (-23.3°C)
- Electronic temperature control and automatic defrost system
- LED interior lighting and self-closing doors feature
- 3yr. parts & labor / 7yr. compressor warranty

## T-Series Flex Temp models include:

T-19F-FLX-HC TS-19F-FLX-HC T-23F-FLX-HC TS-23F-FLX-HC

T-23FG-FLX-HC~FGD01 TS-23FG-FLX-HC~FGD01

T-49F-FLX-HC TS-49F-FLX-HC

T-49FG-FLX-HC~FGD01 TS-49FG-FLX-HC~FGD01

Dependable | Endless Applications | American Made