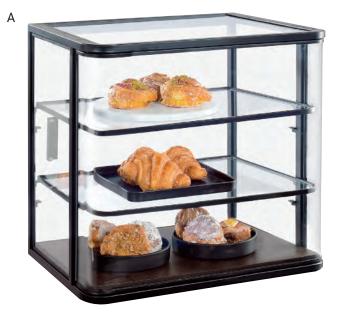

## HERITAGE COLLECTION

A. HERITAGE BAKERY CASE Accessories Sold Separately. ITEM 22417-112 | 21Wx17Dx23¼H

С

B. HERITAGE ARCHED BAKERY CASE Accessories Sold Separately. ITEM 22410-112 | 21Wx18½Dx25¾H

C. HERITAGE BAKERY CASE Accessories Sold Separately. Ships by Truck Only. ITEM 22416-112 | 42Wx17Dx23H