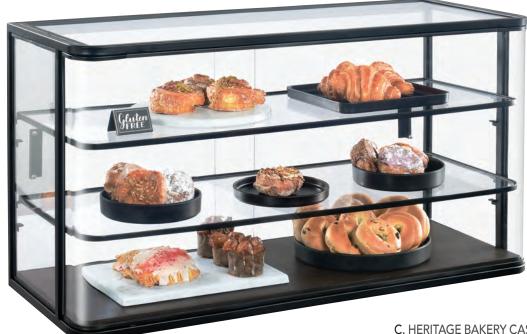

## HERITAGE COLLECTION

A. HERITAGE BAKERY CASE Accessories Sold Separately. ITEM 22417-112 | 21Wx17Dx23¼H

С

B. HERITAGE ARCHED BAKERY CASE Accessories Sold Separately. ITEM 22410-112 | 21Wx18½Dx25¾H

C. HERITAGE BAKERY CASE Accessories Sold Separately. Ships by Truck Only. ITEM 22416-112 | 42Wx17Dx23H