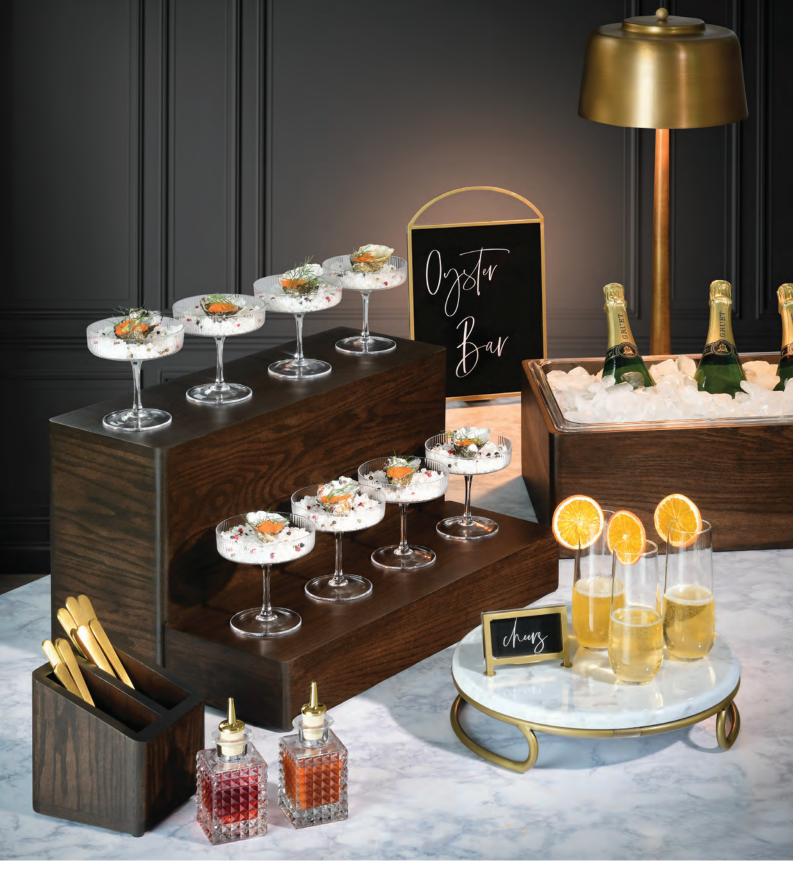

## HERITAGE COLLECTION

## A MODERN COLLECTION INSPIRED BY VINTAGE ELEGANCE

A modern take on classic vintage wood, the Heritage Collection showcases dark and moody brown-stained oak featuring dramatic black grain and matte gold accents.