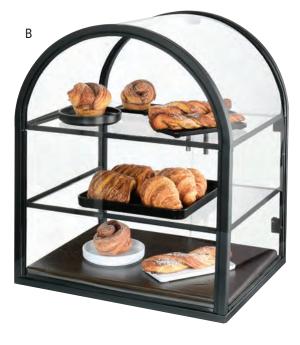

## HERITAGE COLLECTION

A. HERITAGE BAKERY CASE Accessories Sold Separately. ITEM 22417-112 | 21Wx17Dx23¼H

С

B. HERITAGE ARCHED BAKERY CASE Accessories Sold Separately. ITEM 22410-112 | 21Wx18½Dx25¾H

C. HERITAGE BAKERY CASE Accessories Sold Separately. Ships by Truck Only. ITEM 22416-112 | 42Wx17Dx23H