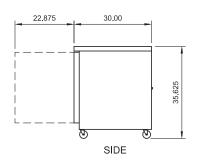

### STAINLESS STEEL DESIGN . STELLAR PERFORMANCE . SUPERIOR VALUE

| Model<br>Number | Exter<br>Width | nal Dime<br>Depth | ensions<br>Height* | Doors | Epoxy Coated<br>Shelves<br>(horizontal) | Cubic<br>Feet | Temperature<br>Range | Cord<br>Length | НР  | AMPS | REF  | NEMA<br>Plug | Crate<br>Weight |
|-----------------|----------------|-------------------|--------------------|-------|-----------------------------------------|---------------|----------------------|----------------|-----|------|------|--------------|-----------------|
| AUC48F          | 48.25"         | 30″               | 35.625"            | 2     | 2                                       | 10.1          | -10°F to10°F         | 8′             | 1/3 | 2.1  | R290 | 5-15P        | 280Llbs         |

Depth with door open 90° = 52.875"

\*Height includes 3" for casters

Height with worktop removed = 34.125"