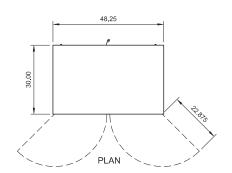

### STAINLESS STEEL DESIGN . STELLAR PERFORMANCE . SUPERIOR VALUE

| Model<br>Number | Exter<br>Width | nal Dime<br>Depth | ensions<br>Height* | Doors | Epoxy Coated<br>Shelves<br>(horizontal) | Cubic<br>Feet | Temperature<br>Range | Cord<br>Length | НР  | AMPS | REF  | NEMA<br>Plug | Crate<br>Weight |
|-----------------|----------------|-------------------|--------------------|-------|-----------------------------------------|---------------|----------------------|----------------|-----|------|------|--------------|-----------------|
| AUC48F          | 48.25"         | 30″               | 35.625"            | 2     | 2                                       | 10.1          | -10°F to10°F         | 8′             | 1/3 | 2.1  | R290 | 5-15P        | 280Llbs         |

Depth with door open 90° = 52.875"

\*Height includes 3" for casters

Height with worktop removed = 34.125"