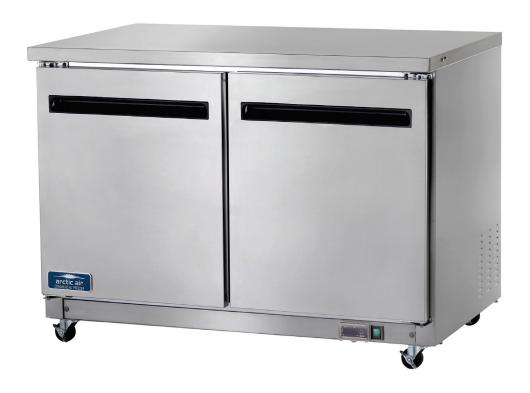

# AUC48F TWO DOOR UNDER-COUNTER WORK TOP FREEZER

Electronic thermostat with external digital LED display for accurate control and easy reading.

Two adjustable, heavy-duty epoxy coated wire shelves.

All units come standard with heavy- duty worktop surface.

Vaulted self closing doors that remain open at 90 degrees.

Self contained capillary tube system using environmentally friendly R290 Hydrocarbon gas.

Easy to mount plate casters (two lockable) are standard with all units.