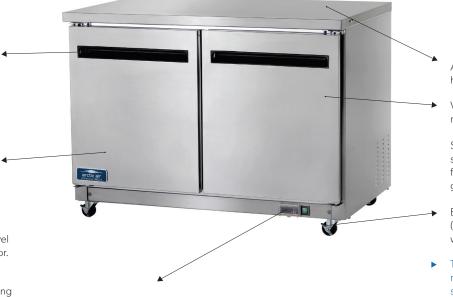

**COMMERCIAL FREEZERS & REFRIGERATORS** 

without tools.

Exterior cabinet construction consists of full stainless steel front and sides.

Interior cabinet walls are constructed of white epoxy coated steel liner with full hi-level stainless steel coved corner floor.

Larger fan motors and blades for more efficient air flow ensuring faster recovery times.

Efficient condensate hot gas loop built into condensate pan for energy saving evaporation of excess condensate water.

Electronic thermostat with external digital LED display for accurate control and easy reading.

Two adjustable, heavy-duty epoxy coated wire shelves.

All units come standard with heavy- duty worktop surface.

Vaulted self closing doors that remain open at 90 degrees.

Self contained capillary tube system using environmentally friendly R290 Hydrocarbon gas.

Easy to mount plate casters (two lockable) are standard with all units.