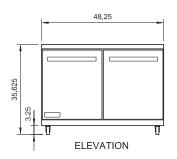

### STAINLESS STEEL DESIGN . STELLAR PERFORMANCE . SUPERIOR VALUE

| Model<br>Number | Exter<br>Width | nal Dime<br>Depth | ensions<br>Height* | Doors | Epoxy Coated<br>Shelves<br>(horizontal) | Cubic<br>Feet | Temperature<br>Range | Cord<br>Length | НР  | AMPS | REF  | NEMA<br>Plug | Crate<br>Weight |
|-----------------|----------------|-------------------|--------------------|-------|-----------------------------------------|---------------|----------------------|----------------|-----|------|------|--------------|-----------------|
| AUC48F          | 48.25"         | 30″               | 35.625"            | 2     | 2                                       | 10.1          | -10°F to10°F         | 8′             | 1/3 | 2.1  | R290 | 5-15P        | 280Llbs         |

Depth with door open 90° = 52.875"

\*Height includes 3" for casters

Height with worktop removed = 34.125"