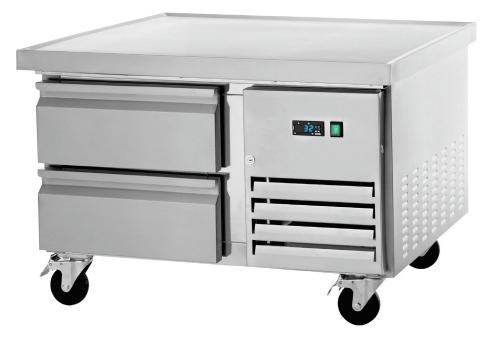

ARCB36

REFRIGERATOR

Top comes with standard marine edge on all sides and has a 1" (2" overall) extension on each side to allow cooking equipment to sit flat.

Exterior cabinet construction consists of full stainless front, sides and top.

Full extension drawers allow for loading and unloading of pans without tipping them.

Stainless steel drawer facings, linings and frames. Top drawer holds 4" deep pans and bottom drawer holds 6" deep pans. Pans are by others.

Each drawer is equipped with s/s hooked adapter bars and magnetic gaskets that are removable for cleaning.

Heavy duty Fulterer telescoping cartridge drawer system.

Easy to mount plate casters (two lockable) are standard with all units.