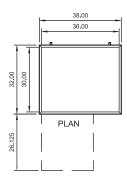

ARCB36

REFRIGERATOR

Top comes with standard marine edge on all sides and has a 1" (2" overall) extension on each side to allow cooking equipment to sit flat.

Exterior cabinet construction consists of full stainless front, sides and top.

## STAINLESS STEEL DESIGN • STELLAR PERFORMANCE • SUPERIOR VALUE

| Model<br>Number | Exter<br>Width | rnal Dime<br>Depth | nsions<br>Height* | Temperature<br>Range | Cord<br>Length | Drawers | Pans<br>(full size pan<br>capacity)** | HP  | AMPS | REF  | NEMA<br>Plug | Crate<br>Weight |
|-----------------|----------------|--------------------|-------------------|----------------------|----------------|---------|---------------------------------------|-----|------|------|--------------|-----------------|
| ARCB36          | 38″            | 32″                | 26″               | 33°F to 41°F         | 8′             | 2       | 2                                     | 1/3 | 2.1  | R290 | 5-15P        | 230Llbs         |