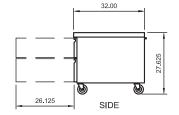

Each drawer is equipped with s/s hooked adapter bars and magnetic gaskets that are removable for cleaning.

Heavy duty Fulterer telescoping cartridge drawer system.

Easy to mount plate casters (two lockable) are standard with all units.

## STAINLESS STEEL DESIGN • STELLAR PERFORMANCE • SUPERIOR VALUE

| Model<br>Number | Exter<br>Width | rnal Dime<br>Depth | nsions<br>Height* | Temperature<br>Range | Cord<br>Length | Drawers | Pans<br>(full size pan<br>capacity)** | HP  | AMPS | REF  | NEMA<br>Plug | Crate<br>Weight |
|-----------------|----------------|--------------------|-------------------|----------------------|----------------|---------|---------------------------------------|-----|------|------|--------------|-----------------|
| ARCB36          | 38″            | 32″                | 26″               | 33°F to 41°F         | 8′             | 2       | 2                                     | 1/3 | 2.1  | R290 | 5-15P        | 230Llbs         |