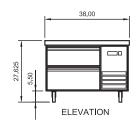

Full extension drawers allow for loading and unloading of pans without tipping them.

Stainless steel drawer facings, linings and frames. Top drawer holds 4" deep pans and bottom drawer holds 6" deep pans. Pans are by others.

## STAINLESS STEEL DESIGN • STELLAR PERFORMANCE • SUPERIOR VALUE

| Model<br>Number | Exter<br>Width | rnal Dime<br>Depth | nsions<br>Height* | Temperature<br>Range | Cord<br>Length | Drawers | Pans<br>(full size pan<br>capacity)** | HP  | AMPS | REF  | NEMA<br>Plug | Crate<br>Weight |
|-----------------|----------------|--------------------|-------------------|----------------------|----------------|---------|---------------------------------------|-----|------|------|--------------|-----------------|
| ARCB36          | 38″            | 32″                | 26″               | 33°F to 41°F         | 8′             | 2       | 2                                     | 1/3 | 2.1  | R290 | 5-15P        | 230Llbs         |