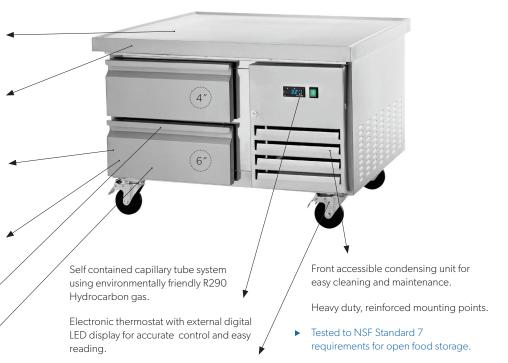

## ARCB36

- Tested to NSF Standard 7 requirements for open food storage.
- Standard with full two years parts and labor warranties and a five year compressor warranty.
- Arctic Air products must pass numerous quality control inspections throughout the manufacturing process.
- All products are pressurized with environmentally friendly and more efficient Hydrocarbon gas.

Intertek

Division of Broich Enterprises, Inc.7550 Market Place DrEden Prairie, MN 55344952-941-2270Fax: 952-941-3066www.arcticairco.cominfo@arcticairco.com

Heavy duty stainless top is insulated with ceramic fabric layer over the foam to prohibit heat transfer to interior cabinet.

ARCB36

REFRIGERATOR

Top comes with standard marine edge on all sides and has a 1" (2" overall) extension on each side to allow cooking equipment to sit flat.

Exterior cabinet construction consists of full stainless front, sides and top.

Full extension drawers allow for loading and unloading of pans without tipping them.

Stainless steel drawer facings, linings and frames. Top drawer holds 4" deep pans and bottom drawer holds 6" deep pans. Pans are by others.

Each drawer is equipped with s/s hooked adapter bars and magnetic gaskets that are removable for cleaning.

Heavy duty Fulterer telescoping cartridge drawer system.

Easy to mount plate casters (two lockable) are standard with all units.