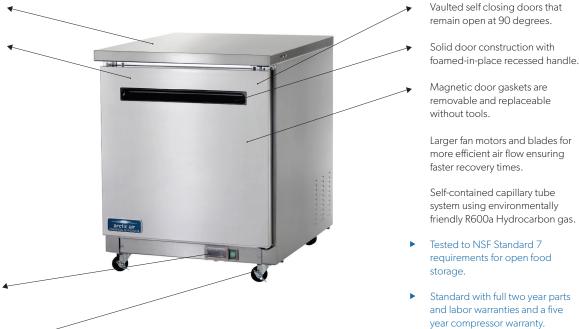

#### AUC27R

- Tested to NSF Standard 7 requirements for open food storage.
- Standard with full two year parts and labor warranty and a five year compressor warranty.
- ► Arctic Air products must pass numerous quality control inspections throughout the manufacturing process.
- ► All products are pressurized with environmentally friendly and more efficient Hydrocarbon gas.
- Energy Star approved.

## SINGLE DOOR UNDER-COUNTER WORKTOP REFRIGERATOR

All units come standard with heavy-duty worktop surface.

Exterior cabinet construction consists of full stainless steel front and sides.

One adjustable, heavy-duty epoxy coated wire shelves.

Interior cabinet walls are constructed of white epoxy coated steel liner with full hi-level stainless steel coved corner floor.

Efficient condensate hot gas loop built into condensate pan for energy saving evaporation of excess condensate water.

Electronic thermostat with external digital LED display for accurate control and easy reading.

Easy to mount casters (two lockable) are standard with all units.