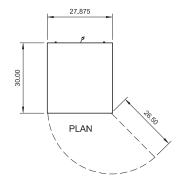

#### STAINLESS STEEL DESIGN . STELLAR PERFORMANCE . SUPERIOR VALUE

| Model<br>Number | Exter<br>Width | nal Dime<br>Depth | ensions<br>Height* | Doors | Epoxy Coated<br>Shelves<br>(horizontal) | Cubic<br>Feet | Temperature<br>Range | Cord<br>Length | НР  | AMPS | REF   | NEMA<br>Plug | Crate<br>Weight |
|-----------------|----------------|-------------------|--------------------|-------|-----------------------------------------|---------------|----------------------|----------------|-----|------|-------|--------------|-----------------|
| AUC27R          | 27.875"        | 30"               | 35.625"            | 1     | 1                                       | 5.4           | 33°F to 41°F         | 8′             | 3/8 | 1.5  | R600a | 5-15P        | 185Llbs         |

Depth with door open 90° = 56.50"

\*Height includes 3" for casters
Height with worktop removed = 34.125"