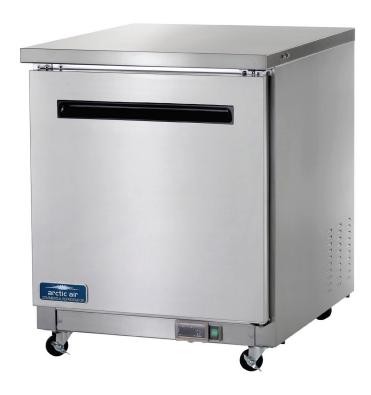

### AUC27R | SINGLE DOOR UNDER-COUNTER WORKTOP REFRIGERATOR

## SINGLE DOOR UNDER-COUNTER WORKTOP REFRIGERATOR

All units come standard with heavy-duty worktop surface.

Exterior cabinet construction consists of full stainless steel front and sides.

One adjustable, heavy-duty epoxy coated wire shelves.