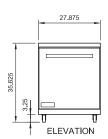

#### STAINLESS STEEL DESIGN . STELLAR PERFORMANCE . SUPERIOR VALUE

| Model<br>Number | Exter<br>Width | nal Dime<br>Depth | ensions<br>Height* | Doors | Epoxy Coated<br>Shelves<br>(horizontal) | Cubic<br>Feet | Temperature<br>Range | Cord<br>Length | НР  | AMPS | REF   | NEMA<br>Plug | Crate<br>Weight |
|-----------------|----------------|-------------------|--------------------|-------|-----------------------------------------|---------------|----------------------|----------------|-----|------|-------|--------------|-----------------|
| AUC27R          | 27.875"        | 30"               | 35.625"            | 1     | 1                                       | 5.4           | 33°F to 41°F         | 8′             | 3/8 | 1.5  | R600a | 5-15P        | 185Llbs         |

Depth with door open 90° = 56.50"

\*Height includes 3" for casters
Height with worktop removed = 34.125"