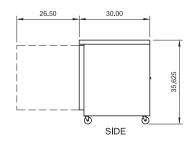

#### STAINLESS STEEL DESIGN . STELLAR PERFORMANCE . SUPERIOR VALUE

| Model<br>Number | Exter<br>Width | nal Dime<br>Depth | ensions<br>Height* | Doors | Epoxy Coated<br>Shelves<br>(horizontal) | Cubic<br>Feet | Temperature<br>Range | Cord<br>Length | НР  | AMPS | REF   | NEMA<br>Plug | Crate<br>Weight |
|-----------------|----------------|-------------------|--------------------|-------|-----------------------------------------|---------------|----------------------|----------------|-----|------|-------|--------------|-----------------|
| AUC27R          | 27.875"        | 30"               | 35.625"            | 1     | 1                                       | 5.4           | 33°F to 41°F         | 8′             | 3/8 | 1.5  | R600a | 5-15P        | 185Llbs         |

Depth with door open 90° = 56.50"

\*Height includes 3" for casters
Height with worktop removed = 34.125"