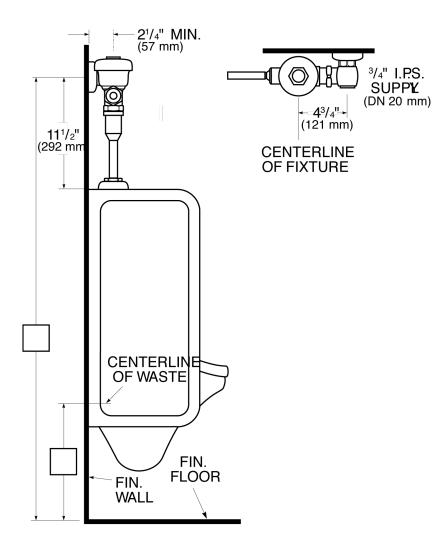

# DETAILS

- Flush Volume: 1.0 gpf (3.8 Lpf)
- Finish: Polished Chrome (CP)
- Valve: Diaphragm
- Valve Body Material: Semi-red Brass
- Fixture Type: Urinal
- Fixture Connection: Top Spud
- Rough-In Dimension: 11 <sup>1</sup>/<sub>2</sub>" (292mm)
- Spud Coupling: <sup>3</sup>/<sub>4</sub>" (19mm)
- Supply Pipe: <sup>3</sup>/<sub>4</sub>" (19mm)

# **ROUGH-IN**

Sloan 10500 Seymour Ave, Franklin Park, IL 60131 Phone: 800.982.5839 • Fax: 800.447.8329 • sloan.com