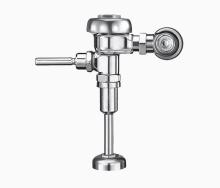

## DESCRIPTION

1.0 gpf, Polished Chrome Finish, Fixture Connection Top Spud, Single Flush, Regal® Exposed Manual Urinal Flushometer.

# DETAILS

- Flush Volume: 1.0 gpf (3.8 Lpf)
- Finish: Polished Chrome (CP)
- Valve: Diaphragm
- Valve Body Material: Semi-red Brass
- Fixture Type: Urinal
- Fixture Connection: Top Spud
- Rough-In Dimension: 11 <sup>1</sup>/<sub>2</sub>" (292mm)
- Spud Coupling: <sup>3</sup>/<sub>4</sub>" (19mm)
- Supply Pipe: <sup>3</sup>/<sub>4</sub>" (19mm)

# FEATURES

- ADA Compliant Metal Oscillating Non-Hold-Open Handle
- Control Stop Plug
- Sweat Solder Adapter with Cover Tube
- Cast Wall Flange with Set Screw
- Vacuum Breaker Flush Connection
- Spud Coupling Wall and Spud Flange for 3/4" Top Spud
- Non-Hold-Open Handle and No External Volume Adjustment to Ensure Water Conservation
- 3/4" I.P.S. Wheel Handle Bak-Chek® Angle Stop