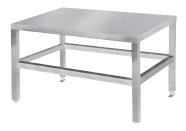

#### ALL STAINLESS STEEL Models

• ES-28

#### Short Form Specifications

Shall be CLEVELAND, Open Type Equipment Stand with Adaptor Top (optional), Model EST-28. All Stainless Steel construction with 11/4" square tubing. Furnished with Level Adjustable Feet (rear feet are flanged for Floor Bolting).