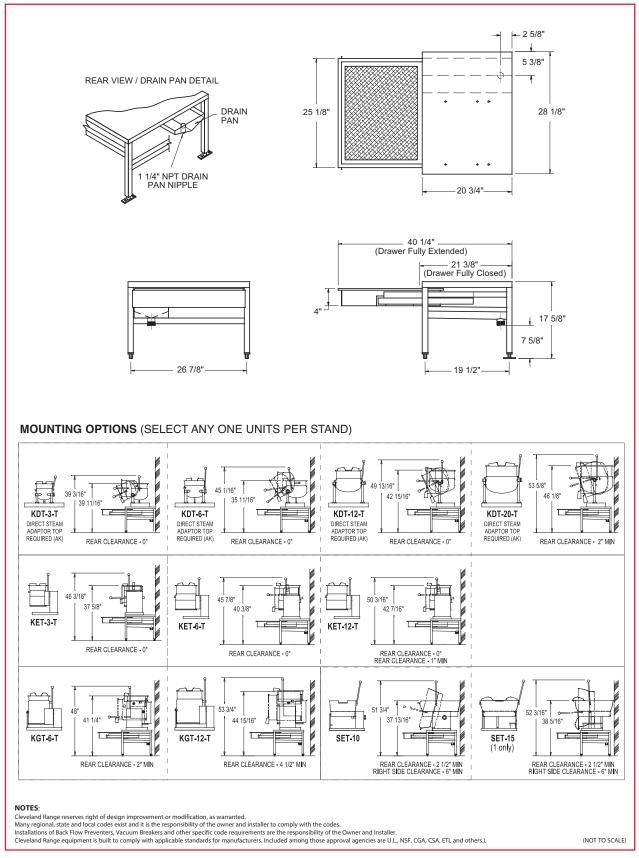

Date

- Ideal for mounting table type kettles, mixer kettles and skillets (models KET-3-T, KET-6-T, KET-12-T, KDT-3-T\*, KDT-6-T\*, KDT-12-T\*, KDT-20-T\*, MKET-12-T, MKDT-12-T, SET-15, SET-10).
- \* Requires Direct Steam Adaptor Top accessory

## **Options & Accessories**

Direct Steam Adaptor Top (AK)

#### Standard Features

- Adjustable Feet (rear feet are flanged for Floor Bolting)
- Ideal for mounting table type kettles, mixer kettles and skillets (models KET-3-T, KET-6-T, KET-12-T, KDT-3-T\*, KDT-6-T\*, KDT-12-T\*, KDT-20-T\*, MKET-12-T, MKDT-12-T, SET-15, SET-10).
- \* Requires Direct Steam Adaptor Top accessory

#### **Options & Accessories**

Direct Steam Adaptor Top (AK)

18301 St. Clair Street Cleveland, OH 44110

Tel 1.216.481.4900 Fax 1.216.481.3782 Email steam@clevelandrange.com

www.clevelandrange.com Section 4, Page 25 08/2017