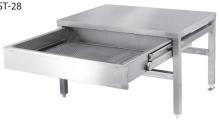

#### REMOVABLE DRAIN DRAWER WITH SPLASH SHIELD, ALL STAINLESS STEEL

Models

# Short Form Specifications

Shall be CLEVELAND, Open Type Equipment Stand with removable Drain Drawer, Splash Shield and Adaptor Top (optional), Model ST-28. All Stainless Steel construction with 11/4" square tubing. Furnished with Level Adjustable Feet (rear feet are flanged for Floor Bolting).

## Standard Features

- All Stainless Steel construction with 1 1/4" square tubing
- Adjustable Feet (rear feet are flanged for Floor Bolting)
- Removable combination Drain Drawer (with Splash Shield) and Pan Support