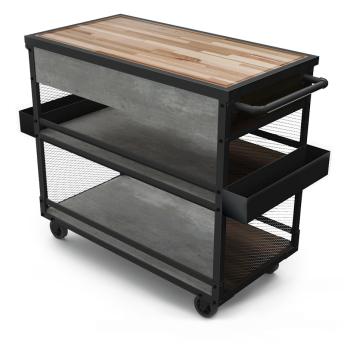

## RUSTICA MIXOLOGY CART -ESSENTIALS F35-5541

**SKU:** F35-5541

The Rustica Mixology Carts are perfect in almost any setting. They are constructed with a powder coated steel frame and charming veneer exterior. It features our specially sourced vintage style 4" casters with polyurethane tread so that they won't damage your floors.