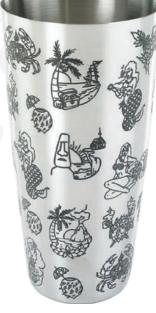

## Tiki 28 oz. Shaker/Tin

Shake in style. This fun and whimsical tin features 10 unique designs repeated throughout the exterior of the shaker. 3 5/8" top diameter. 7" height.

> Accommodates half size shaker or mixing glass.

M37092 28 oz. Tiki Shaker/Tin, Stainless Steel

Barfly 28 oz. Shaker/Tin Our classic full size tin with our Barfly logo and laser etch artwork.

M37008MER 28 oz. Shaker/Tin, Stainless Steel

M37092

M37008MER