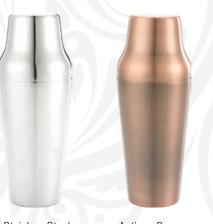

## Parisienne 2 Piece Shaker Sets

A true classic is reborn. 24 oz. (700 ml) capacity.

- > Oversized top for optimal mixing.
- > Precision formed for easy separation after shaking.
- > 18-8 Stainless steel core for excellent durability and resistance to pitting and corrosion.
- > 2 drink capacity.

Stainless Steel M37085

Antique Copper M37085ACP

Gun Metal Black M37085BK

**Copper Plated** M37085CP

Gold Plated M37085GD

Vintage M37085VN