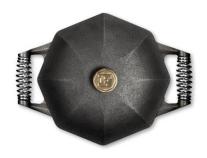

## FINEX Cast Iron 5 Qt. Dutch Oven DL5-10001 – 5 Qt. Dutch Oven

Like all FINEX cookware, the new 5 Qt. Dutch Oven can be used on any heat source, from open fire and grills to gas, electric or induction ovens. The 5 Qt. Dutch Oven is pre-seasoned with organic flaxseed oil for a smooth, durable finish that is stick and rust resistant, and like any premium, traditionally-seasoned cast iron, is continuously reseasoned with each meal.