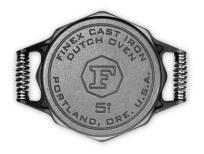

## FINEX Cast Iron 5 Qt. Dutch Oven DL5-10001 – 5 Qt. Dutch Oven

Like all FINEX cookware, the new 5 Qt. Dutch Oven can be used on any heat source, from open fire and grills to gas, electric or induction ovens. The 5 Qt. Dutch Oven is pre-seasoned with organic flaxseed oil for a smooth, durable finish that is stick and rust resistant, and like any premium, traditionally-seasoned cast iron, is continuously reseasoned with each meal.