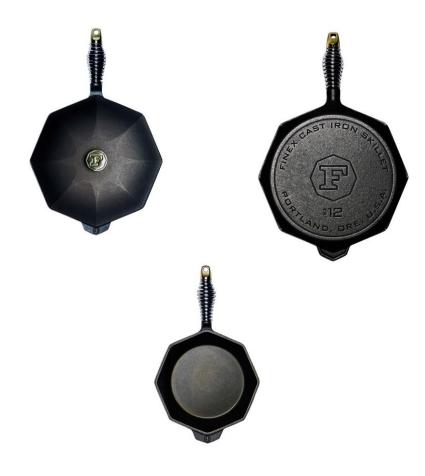

## **FINEX Cast Iron Skillets**

SL12-10001 - 12" Skillet w/Lid S12-10001 - 12" Skillet SL10-10001 - 10" Skillet w/Lid S10-10001 - 10" Skillet SL8-10001 - 8" Skillet w/Lid S8-10001 - 8" Skillet

The FINEX Cast Iron Skillet was inspired by a time when a polished cast iron skillet was at the heart of every American kitchen but designed to meet the expectations of today's cooks. Like the best antique skillets, it has a polished ultra-smooth cooking surface for minimal sticking and easy cleaning. Unlike your grandparent's skillet the distinctive geometric shape is pour friendly and the stainless-steel spring handle cools down quickly.