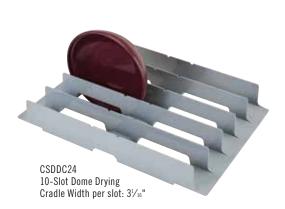

### **Back of House**

# Camshelving Premium® Series Hygienic Drying Racks

Dry and store trays, bases and domes upright to eliminate wet stacking. Maximize vertical space while keeping trayline and warewashing areas organized.

- Durable Camshelving construction, backed by a lifetime warranty against rust and corrosion.
- Low maintenance, removable drying cradles are dishwasher safe.
- Completely customizable, combine various 24" deep drying cradles to hold trays, bases and domes on one rack.



## **Back of House**

#### **Dome Drying Rack for Domes**

#### **Angled Drying Rack for Bases**

#### **Vertical Drying Rack for Trays**



CPMU243675DDPKG



CPMU244875PDPKG





CSDR8 8-Slot Base Drying Cradle Width per slot: 23/8"



23