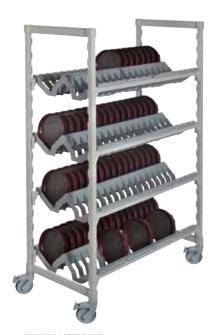

# Camshelving Premium® Series Hygienic Drying Racks

Dry and store trays, bases and domes upright to eliminate wet stacking. Maximize vertical space while keeping trayline and warewashing areas organized.

- Durable Camshelving construction, backed by a lifetime warranty against rust and corrosion.
- Low maintenance, removable drying cradles are dishwasher safe.
- Completely customizable, combine various 24" deep drying cradles to hold trays, bases and domes on one rack.