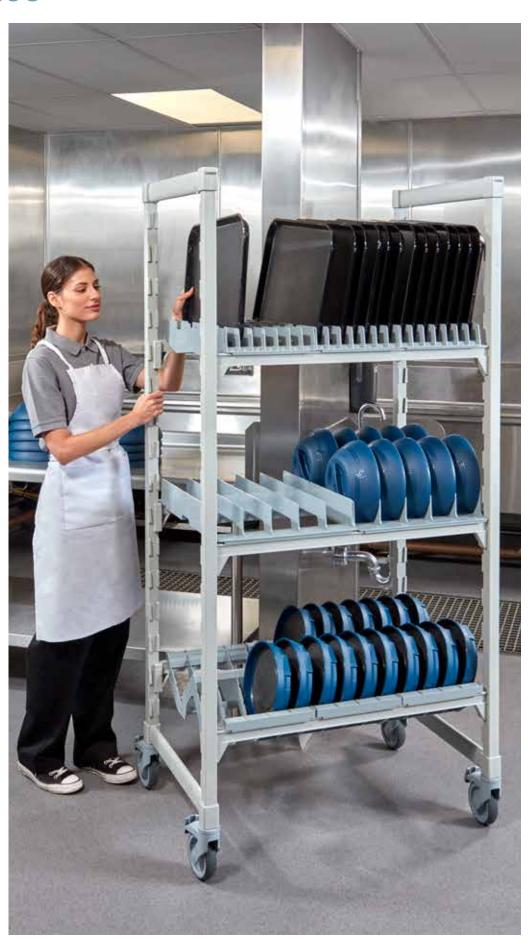

# Camshelving Premium® Series Hygienic Drying Racks

Dry and store trays, bases and domes upright to eliminate wet stacking. Maximize vertical space while keeping trayline and warewashing areas organized.

- Durable Camshelving construction, backed by a lifetime warranty against rust and corrosion.
- Low maintenance, removable drying cradles are dishwasher safe.
- Completely customizable, combine various 24" deep drying cradles to hold trays, bases and domes on one rack.

#### **Dome Drying Rack for Domes**

#### **Angled Drying Rack for Bases**

#### **Vertical Drying Rack for Trays**

CPMU243675DDPKG

CPMU244875PDPKG

CSDR8 8-Slot Base Drying Cradle Width per slot: 23/8"

23