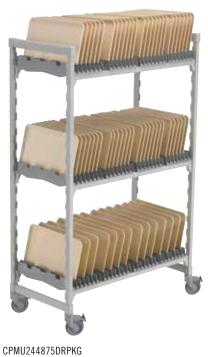

#### **Vertical Drying Rack for Trays**

CPMU243675DDPKG

CPMU244875PDPKG

CSDR8 8-Slot Base Drying Cradle Width per slot: 23/8"

23