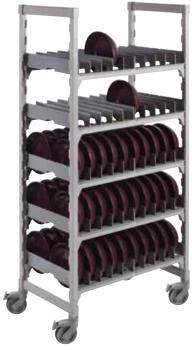

# Camshelving Premium® Series Hygienic Drying Racks

Dry and store trays, bases and domes upright to eliminate wet stacking. Maximize vertical space while keeping trayline and warewashing areas organized.

- Durable Camshelving construction, backed by a lifetime warranty against rust and corrosion.
- Low maintenance, removable drying cradles are dishwasher safe.
- Completely customizable, combine various 24" deep drying cradles to hold trays, bases and domes on one rack.