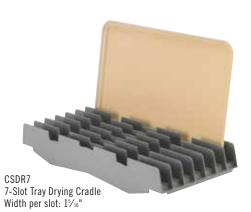

#### **Vertical Drying Rack for Trays**

CPMU243675DDPKG

CPMU244875PDPKG

CSDR8 8-Slot Base Drying Cradle Width per slot: 23/8"

23