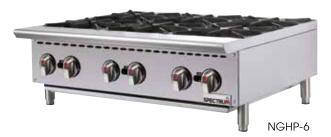

| / ITEM / | DESCRIPTION              | UOM  | CASE |
|----------|--------------------------|------|------|
| ₩NGHP-2  | 12" Hot Plate, 2 Burners | Set  | 1    |
| NGHP-4   | 24" Hot Plate, 4 Burners | Set  | 1    |
| ₩ NGHP-6 | 36" Hot Plate, 6 Burners | Set  | 1    |
| NG-Knob  | Replacement Metal Knob   | Each | 1    |

winco<sup>®</sup>

SPECTRU

COUNTERTOP GAS HOT PLATES

| ITEM   | # OF<br>BURNERS | TOTAL<br>BTU/HR | PRESSURE<br>IN. W.C. | DIMENSIONS*<br>L" x D" x H" (mm)  | GRATE SURFACE<br>L" x D" (mm) | SHIP WEIGHT      |
|--------|-----------------|-----------------|----------------------|-----------------------------------|-------------------------------|------------------|
| NGHP-2 | 2               | 50,000          |                      | 12 x 34-1/8 x 15 (305 x 87 x 381) | 12 x 24 (305 x 610)           | 79 lbs (36 kgs)  |
| NGHP-4 | 4               | 100,000         | 4" / 10"             | 24x 34-1/8 x 15 (610 x 87 x 381)  | 24 x 24 (610 x 610)           | 132 lbs (60 kgs) |
| NGHP-6 | 6               | 150,000         | ]                    | 36x 34-1/8 x 15 (915 x 87 x 381)  | 36 x 24 (915 x 610)           | 198 lbs (90 kgs) |