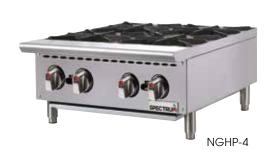

NGHP-2

| / ITEM / | DESCRIPTION              | UOM  | CASE |
|----------|--------------------------|------|------|
| ₩NGHP-2  | 12" Hot Plate, 2 Burners | Set  | 1    |
| NGHP-4   | 24" Hot Plate, 4 Burners | Set  | 1    |
| ₩ NGHP-6 | 36" Hot Plate, 6 Burners | Set  | 1    |
| NG-Knob  | Replacement Metal Knob   | Each | 1    |

winco<sup>®</sup>

SPECTRU

COUNTERTOP GAS HOT PLATES

| ITEM   | # OF<br>BURNERS | TOTAL<br>BTU/HR | PRESSURE<br>IN. W.C. | DIMENSIONS*<br>L" x D" x H" (mm)  | GRATE SURFACE<br>L" x D" (mm) | SHIP WEIGHT      |
|--------|-----------------|-----------------|----------------------|-----------------------------------|-------------------------------|------------------|
| NGHP-2 | 2               | 50,000          |                      | 12 x 34-1/8 x 15 (305 x 87 x 381) | 12 x 24 (305 x 610)           | 79 lbs (36 kgs)  |
| NGHP-4 | 4               | 100,000         | 4" / 10"             | 24x 34-1/8 x 15 (610 x 87 x 381)  | 24 x 24 (610 x 610)           | 132 lbs (60 kgs) |
| NGHP-6 | 6               | 150,000         | ]                    | 36x 34-1/8 x 15 (915 x 87 x 381)  | 36 x 24 (915 x 610)           | 198 lbs (90 kgs) |