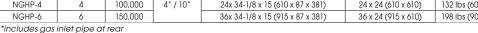

winco<sup>®</sup>

SPECTRU

COUNTERTOP GAS HOT PLATES

| ITEM   | # OF<br>BURNERS | TOTAL<br>BTU/HR | PRESSURE<br>IN. W.C. | DIMENSIONS*<br>L" x D" x H" (mm)  | GRATE SURFACE<br>L" x D" (mm) | SHIP WEIGHT      |
|--------|-----------------|-----------------|----------------------|-----------------------------------|-------------------------------|------------------|
| NGHP-2 | 2               | 50,000          |                      | 12 x 34-1/8 x 15 (305 x 87 x 381) | 12 x 24 (305 x 610)           | 79 lbs (36 kgs)  |
| NGHP-4 | 4               | 100,000         | 4" / 10"             | 24x 34-1/8 x 15 (610 x 87 x 381)  | 24 x 24 (610 x 610)           | 132 lbs (60 kgs) |
| NGHP-6 | 6               | 150,000         | ]                    | 36x 34-1/8 x 15 (915 x 87 x 381)  | 36 x 24 (915 x 610)           | 198 lbs (90 kgs) |