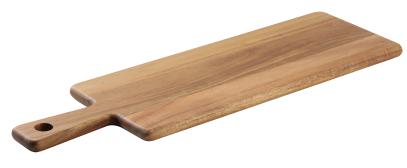

**ACACIA** SERVING BOARDS

• Bring rustic charm to your table setting with these handcrafted serving pieces

• Choose from a wide range of boards all made from attractive natural wood

• Prior to using, hand wash your item and protect it with a light coating of mineral oil

info@tablecraft.com www.tablecraft.com facebook.com/tablecraft

|    | Item #                                 | Description                            | Min Order | List<br>Price (\$) |  |
|----|----------------------------------------|----------------------------------------|-----------|--------------------|--|
|    | ACACIA COLLECTION™ BOARDS-ACACIA WOOD* |                                        |           |                    |  |
|    | RECTANGULAR SERVING BOARDS             |                                        |           |                    |  |
|    | 11291 ▶                                | 12 x 8 x ¾"                            | 1 ea      | 33.20 ea           |  |
|    | 11294 ▶                                | 13¾ x 9½ x ¾"                          | 1 ea      | 43.42 ea           |  |
| a. | 11295 ►                                | 18 x 12 x ¾"                           | 1 ea      | 65.12 ea           |  |
|    | SERVING BREAD BOARDS WITH HANDLES      |                                        |           |                    |  |
| b. | 11296 ►                                | 14 x 9 x ¾"                            | 1 ea      | 52.40 ea           |  |
|    | 11297 ▶                                | 16 x 10 x ¾"                           | 1 ea      | 56.18 ea           |  |
|    | ROUND & OVAL SERVING BREAD BOARDS      |                                        |           |                    |  |
| C. | 11298 ▶                                | 9" dia x ¾"                            | 1 ea      | 47.24 ea           |  |
| d. | 11299 ▶                                | 12" dia x ¾"                           | 1 ea      | 52.40 ea           |  |
| e. | 11300 ▶                                | 16 x 8 x ¾"                            | 1 ea      | 54.90 ea           |  |
|    | 11301 ▶                                | 20 x 8 x <sup>3</sup> / <sub>4</sub> " | 1 ea      | 60.12 ea           |  |
|    | SERVING PADDLE BOARDS                  |                                        |           |                    |  |
|    | 11292                                  | 20 x 6 x 5/8"                          | 1 ea      | 38.30 ea           |  |
| f. | 11293 ▶                                | 22 x 8 x ¾"                            | 1 ea      | 52.40 ea           |  |