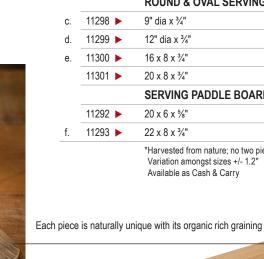

info@tablecraft.com www.tablecraft.com facebook.com/tablecraft

|    | Item #                                 | Description                            | Min Order | List<br>Price (\$) |  |
|----|----------------------------------------|----------------------------------------|-----------|--------------------|--|
|    | ACACIA COLLECTION™ BOARDS-ACACIA WOOD* |                                        |           |                    |  |
|    | RECTANGULAR SERVING BOARDS             |                                        |           |                    |  |
|    | 11291 ▶                                | 12 x 8 x ¾"                            | 1 ea      | 33.20 ea           |  |
|    | 11294 ▶                                | 13¾ x 9½ x ¾"                          | 1 ea      | 43.42 ea           |  |
| a. | 11295 ►                                | 18 x 12 x ¾"                           | 1 ea      | 65.12 ea           |  |
|    | SERVING BREAD BOARDS WITH HANDLES      |                                        |           |                    |  |
| b. | 11296 ►                                | 14 x 9 x ¾"                            | 1 ea      | 52.40 ea           |  |
|    | 11297 ▶                                | 16 x 10 x ¾"                           | 1 ea      | 56.18 ea           |  |
|    | ROUND & OVAL SERVING BREAD BOARDS      |                                        |           |                    |  |
| C. | 11298 ▶                                | 9" dia x ¾"                            | 1 ea      | 47.24 ea           |  |
| d. | 11299 ▶                                | 12" dia x ¾"                           | 1 ea      | 52.40 ea           |  |
| e. | 11300 ▶                                | 16 x 8 x ¾"                            | 1 ea      | 54.90 ea           |  |
|    | 11301 ▶                                | 20 x 8 x <sup>3</sup> / <sub>4</sub> " | 1 ea      | 60.12 ea           |  |
|    | SERVING PADDLE BOARDS                  |                                        |           |                    |  |
|    | 11292                                  | 20 x 6 x 5/8"                          | 1 ea      | 38.30 ea           |  |
| f. | 11293 ▶                                | 22 x 8 x ¾"                            | 1 ea      | 52.40 ea           |  |

\*Harvested from nature; no two pieces are the same Variation amongst sizes +/- 1.2" Available as Cash & Carry

List