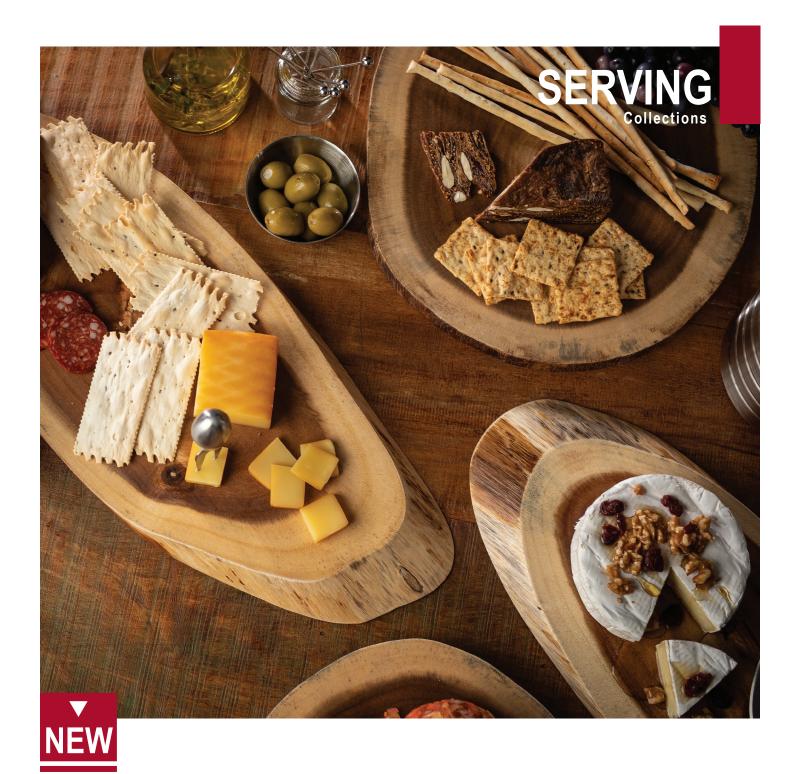

**ACACIA** SERVING BOARDS

• Bring rustic charm to your table setting with these handcrafted serving pieces

• Choose from a wide range of boards all made from attractive natural wood

• Prior to using, hand wash your item and protect it with a light coating of mineral oil

info@tablecraft.com www.tablecraft.com facebook.com/tablecraft

|    | Item #                                 | Description                            | Min Order | List<br>Price (\$) |  |
|----|----------------------------------------|----------------------------------------|-----------|--------------------|--|
|    | ACACIA COLLECTION™ BOARDS-ACACIA WOOD* |                                        |           |                    |  |
|    | RECTANGULAR SERVING BOARDS             |                                        |           |                    |  |
|    | 11291 ▶                                | 12 x 8 x ¾"                            | 1 ea      | 33.20 ea           |  |
|    | 11294 ▶                                | 13¾ x 9½ x ¾"                          | 1 ea      | 43.42 ea           |  |
| a. | 11295 ►                                | 18 x 12 x ¾"                           | 1 ea      | 65.12 ea           |  |
|    | SERVING BREAD BOARDS WITH HANDLES      |                                        |           |                    |  |
| b. | 11296 ►                                | 14 x 9 x ¾"                            | 1 ea      | 52.40 ea           |  |
|    | 11297 ▶                                | 16 x 10 x ¾"                           | 1 ea      | 56.18 ea           |  |
|    | ROUND & OVAL SERVING BREAD BOARDS      |                                        |           |                    |  |
| C. | 11298 ▶                                | 9" dia x ¾"                            | 1 ea      | 47.24 ea           |  |
| d. | 11299 ▶                                | 12" dia x ¾"                           | 1 ea      | 52.40 ea           |  |
| e. | 11300 ▶                                | 16 x 8 x ¾"                            | 1 ea      | 54.90 ea           |  |
|    | 11301 ▶                                | 20 x 8 x <sup>3</sup> / <sub>4</sub> " | 1 ea      | 60.12 ea           |  |
|    | SERVING PADDLE BOARDS                  |                                        |           |                    |  |
|    | 11292                                  | 20 x 6 x 5/8"                          | 1 ea      | 38.30 ea           |  |
| f. | 11293 ▶                                | 22 x 8 x ¾"                            | 1 ea      | 52.40 ea           |  |