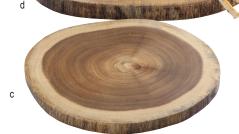

**ACACIA** SERVING BOARDS

• Bring rustic charm to your table setting with these handcrafted serving pieces

• Choose from a wide range of boards all made from attractive natural wood

• Prior to using, hand wash your item and protect it with a light coating of mineral oil

info@tablecraft.com www.tablecraft.com facebook.com/tablecraft

|    | Item #                                 | Description                            | Min Order | List<br>Price (\$) |  |
|----|----------------------------------------|----------------------------------------|-----------|--------------------|--|
|    | ACACIA COLLECTION™ BOARDS-ACACIA WOOD* |                                        |           |                    |  |
|    | RECTANGULAR SERVING BOARDS             |                                        |           |                    |  |
|    | 11291 ▶                                | 12 x 8 x ¾"                            | 1 ea      | 33.20 ea           |  |
|    | 11294 ▶                                | 13¾ x 9½ x ¾"                          | 1 ea      | 43.42 ea           |  |
| a. | 11295 ►                                | 18 x 12 x ¾"                           | 1 ea      | 65.12 ea           |  |
|    | SERVING BREAD BOARDS WITH HANDLES      |                                        |           |                    |  |
| b. | 11296 ►                                | 14 x 9 x ¾"                            | 1 ea      | 52.40 ea           |  |
|    | 11297 ▶                                | 16 x 10 x ¾"                           | 1 ea      | 56.18 ea           |  |
|    | ROUND & OVAL SERVING BREAD BOARDS      |                                        |           |                    |  |
| C. | 11298 ▶                                | 9" dia x ¾"                            | 1 ea      | 47.24 ea           |  |
| d. | 11299 ▶                                | 12" dia x ¾"                           | 1 ea      | 52.40 ea           |  |
| e. | 11300 ▶                                | 16 x 8 x ¾"                            | 1 ea      | 54.90 ea           |  |
|    | 11301 ▶                                | 20 x 8 x <sup>3</sup> / <sub>4</sub> " | 1 ea      | 60.12 ea           |  |
|    | SERVING PADDLE BOARDS                  |                                        |           |                    |  |
|    | 11292                                  | 20 x 6 x 5/8"                          | 1 ea      | 38.30 ea           |  |
| f. | 11293 ▶                                | 22 x 8 x ¾"                            | 1 ea      | 52.40 ea           |  |

\*Harvested from nature; no two pieces are the same Variation amongst sizes +/- 1.2" Available as Cash & Carry

List